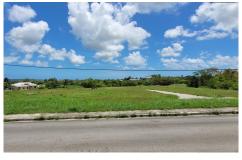

Lot 1 Glen Acres Development, Stage 2

US \$51,530

St. George, The Farm

Ref: 2201498

A flat vacant lot of land situated in the quiet countryside neighbourhood of Glen Acres, Phase 2, St. George. This lot is ideally suited to be developed into a lovely family home. Glen Acres Stage 2 is an 18 lot subdivision with the roads and services are already in place and is located approximately 10 minutes drive to the busy Warrens commercial area which offers shopping facilities, dining and entertainment establishments, banking centers and many other amenities offered in the area.

## **Property Description**

Location: Lot 1 Glen Acres Development, Stage 2, The Farm, The Farm, Barbados

A flat vacant lot of land situated in the quiet countryside neighbourhood of Glen Acres, Phase 2, St. George. This lot is ideally suited to be developed into a lovely family home. Glen Acres Stage 2 is an 18 lot subdivision with the roads and services are already in place and is located approximately 10 minutes drive to the busy Warrens commercial area which offers shopping facilities, dining and entertainment establishments, banking centers and many other amenities offered in the area.