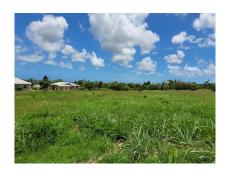

Lot 1 Glen Acres Development, Stage 2

US \$51,530

St. George, The Farm

Ref: 2201498

A flat vacant lot of land situated in the quiet countryside neighbourhood of Glen Acres, Phase 2, St. George. This lot is ideally suited to be developed into a lovely family home. Glen Acres Stage 2 is an 18 lot subdivision with the roads and services are already in place and is located approximately 10 minutes drive to the busy Warrens commercial area which offers shopping facilities, dining and entertainment establishments, banking centers and many other amenities offered in the area.

## **Property Description**

Location: Lot 1 Glen Acres Development, Stage 2, The Farm, The Farm, Barbados

A flat vacant lot of land situated in the quiet countryside neighbourhood of Glen Acres, Phase 2, St. George. This lot is ideally suited to be developed into a lovely family home. Glen Acres Stage 2 is an 18 lot subdivision with the roads and services are already in place and is located approximately 10 minutes drive to the busy Warrens commercial area which offers shopping facilities, dining and entertainment establishments, banking centers and many other amenities offered in the area.