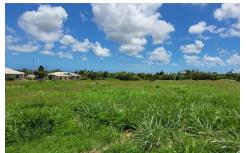

Lot 1 Glen Acres Development, Stage 2

US \$51,530

St. George, The Farm

Ref: 2201498

A flat vacant lot of land situated in the quiet countryside neighbourhood of Glen Acres, Phase 2, St. George. This lot is ideally suited to be developed into a lovely family home. Glen Acres Stage 2 is an 18 lot subdivision with the roads and services are already in place and is located approximately 10 minutes drive to the busy Warrens commercial area which offers shopping facilities, dining and entertainment establishments, banking centers and many other amenities offered in the area.

## **Property Description**

Location: Lot 1 Glen Acres Development, Stage 2, The Farm, The Farm, Barbados

A flat vacant lot of land situated in the quiet countryside neighbourhood of Glen Acres, Phase 2, St. George. This lot is ideally suited to be developed into a lovely family home. Glen Acres Stage 2 is an 18 lot subdivision with the roads and services are already in place and is located approximately 10 minutes drive to the busy Warrens commercial area which offers shopping facilities, dining and entertainment establishments, banking centers and many other amenities offered in the area.