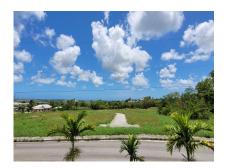

Lot 1 Glen Acres Development, Stage 2

US \$51,530

St. George, The Farm

Ref: 2201498

A flat vacant lot of land situated in the quiet countryside neighbourhood of Glen Acres, Phase 2, St. George. This lot is ideally suited to be developed into a lovely family home. Glen Acres Stage 2 is an 18 lot subdivision with the roads and services are already in place and is located approximately 10 minutes drive to the busy Warrens commercial area which offers shopping facilities, dining and entertainment establishments, banking centers and many other amenities offered in the area.

## **Property Description**

Location: Lot 1 Glen Acres Development, Stage 2, The Farm, The Farm, Barbados

A flat vacant lot of land situated in the quiet countryside neighbourhood of Glen Acres, Phase 2, St. George. This lot is ideally suited to be developed into a lovely family home. Glen Acres Stage 2 is an 18 lot subdivision with the roads and services are already in place and is located approximately 10 minutes drive to the busy Warrens commercial area which offers shopping facilities, dining and entertainment establishments, banking centers and many other amenities offered in the area.