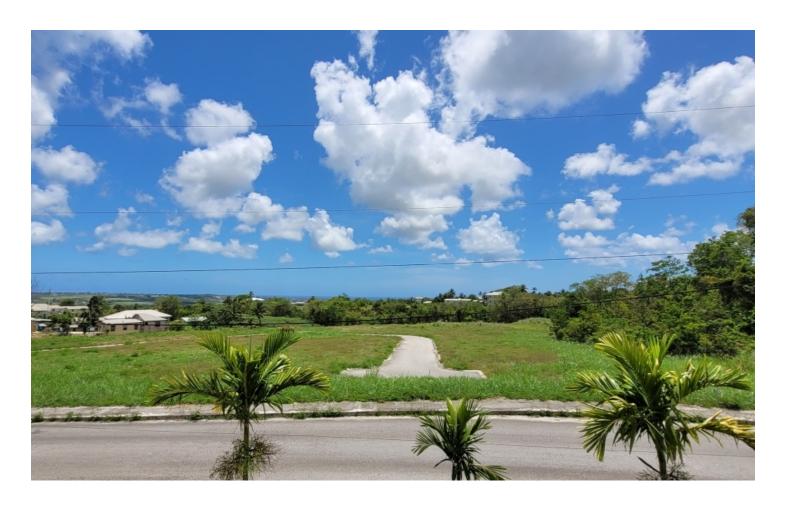

Lot 1 Glen Acres Development, Stage 2

US \$51,530

St. George, The Farm

Ref: 2201498

A flat vacant lot of land situated in the quiet countryside neighbourhood of Glen Acres, Phase 2, St. George. This lot is ideally suited to be developed into a lovely family home. Glen Acres Stage 2 is an 18 lot subdivision with the roads and services are already in place and is located approximately 10 minutes drive to the busy Warrens commercial area which offers shopping facilities, dining and entertainment establishments, banking centers and many other amenities offered in the area.

## **Property Description**

Location: Lot 1 Glen Acres Development, Stage 2, The Farm, The Farm, Barbados

A flat vacant lot of land situated in the quiet countryside neighbourhood of Glen Acres, Phase 2, St. George. This lot is ideally suited to be developed into a lovely family home. Glen Acres Stage 2 is an 18 lot subdivision with the roads and services are already in place and is located approximately 10 minutes drive to the busy Warrens commercial area which offers shopping facilities, dining and entertainment establishments, banking centers and many other amenities offered in the area.