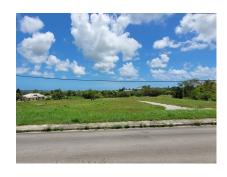

Lot 1 Glen Acres Development, Stage 2

US \$51,530

St. George, The Farm

Ref: 2201498

A flat vacant lot of land situated in the quiet countryside neighbourhood of Glen Acres, Phase 2, St. George. This lot is ideally suited to be developed into a lovely family home. Glen Acres Stage 2 is an 18 lot subdivision with the roads and services are already in place and is located approximately 10 minutes drive to the busy Warrens commercial area which offers shopping facilities, dining and entertainment establishments, banking centers and many other amenities offered in the area.

## **Property Description**

Location: Lot 1 Glen Acres Development, Stage 2, The Farm, The Farm, Barbados

A flat vacant lot of land situated in the quiet countryside neighbourhood of Glen Acres, Phase 2, St. George. This lot is ideally suited to be developed into a lovely family home. Glen Acres Stage 2 is an 18 lot subdivision with the roads and services are already in place and is located approximately 10 minutes drive to the busy Warrens commercial area which offers shopping facilities, dining and entertainment establishments, banking centers and many other amenities offered in the area.