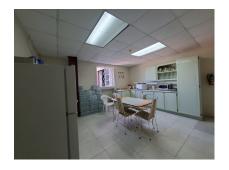

## Commercial Property at Cliff

US \$2,000,000

St. John, Cliff

Ref: 2201447

A commercial property situated in the cool and breezy countryside district of Cliff, St. John. The property offers a modern air-conditioned office building with controlled access of approximately 3,100sq.ft of floor space featuring a reception, spacious open plan area, 1 private office, a boardroom, kitchenette and ladies and gents restrooms. There is a warehouse of approximately 5,000sq.ft made from concrete block work and a steel framed permaclad roof. The property is partially enclosed by a 15 foot chain link fence and has ample parking. Cliff is located approximately 15 minutes drive from the many amenities in the busy Six Roads area.

#### Location: Commercial Property at Cliff, Cliff, Barbados

A commercial property situated in the cool and breezy countryside district of Cliff, St. John. The property offers a modern air-conditioned office building with controlled access of approximately 3,100sq.ft of floor space featuring a reception, spacious open plan area, 1 private office, a boardroom, kitchenette and ladies and gents restrooms. There is a warehouse of approximately 5,000sq.ft made from concrete block work and a steel framed permaclad roof. The property is partially enclosed by a 15 foot chain link fence and has ample parking. Cliff is located approximately 15 minutes drive from the many amenities in the busy Six Roads area.