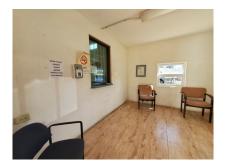

## Commercial Property at Cliff

US \$2,000,000

St. John, Cliff

Ref: 2201447

A commercial property situated in the cool and breezy countryside district of Cliff, St. John. The property offers a modern air-conditioned office building with controlled access of approximately 3,100sq.ft of floor space featuring a reception, spacious open plan area, 1 private office, a boardroom, kitchenette and ladies and gents restrooms. There is a warehouse of approximately 5,000sq.ft made from concrete block work and a steel framed permaclad roof. The property is partially enclosed by a 15 foot chain link fence and has ample parking. Cliff is located approximately 15 minutes drive from the many amenities in the busy Six Roads area.

#### Location: Commercial Property at Cliff, Cliff, Barbados

A commercial property situated in the cool and breezy countryside district of Cliff, St. John. The property offers a modern air-conditioned office building with controlled access of approximately 3,100sq.ft of floor space featuring a reception, spacious open plan area, 1 private office, a boardroom, kitchenette and ladies and gents restrooms. There is a warehouse of approximately 5,000sq.ft made from concrete block work and a steel framed permaclad roof. The property is partially enclosed by a 15 foot chain link fence and has ample parking. Cliff is located approximately 15 minutes drive from the many amenities in the busy Six Roads area.