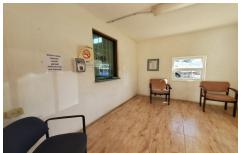

## Commercial Property at Cliff

US \$2,000,000

St. John, Cliff

Ref: 2201447

A commercial property situated in the cool and breezy countryside district of Cliff, St. John. The property offers a modern air-conditioned office building with controlled access of approximately 3,100sq.ft of floor space featuring a reception, spacious open plan area, 1 private office, a boardroom, kitchenette and ladies and gents restrooms. There is a warehouse of approximately 5,000sq.ft made from concrete block work and a steel framed permaclad roof. The property is partially enclosed by a 15 foot chain link fence and has ample parking. Cliff is located approximately 15 minutes drive from the many amenities in the busy Six Roads area.

#### Location: Commercial Property at Cliff, Cliff, Barbados

A commercial property situated in the cool and breezy countryside district of Cliff, St. John. The property offers a modern air-conditioned office building with controlled access of approximately 3,100sq.ft of floor space featuring a reception, spacious open plan area, 1 private office, a boardroom, kitchenette and ladies and gents restrooms. There is a warehouse of approximately 5,000sq.ft made from concrete block work and a steel framed permaclad roof. The property is partially enclosed by a 15 foot chain link fence and has ample parking. Cliff is located approximately 15 minutes drive from the many amenities in the busy Six Roads area.