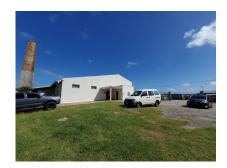

## Commercial Property at Cliff

US \$2,000,000

St. John, Cliff

Ref: 2201447

A commercial property situated in the cool and breezy countryside district of Cliff, St. John. The property offers a modern air-conditioned office building with controlled access of approximately 3,100sq.ft of floor space featuring a reception, spacious open plan area, 1 private office, a boardroom, kitchenette and ladies and gents restrooms. There is a warehouse of approximately 5,000sq.ft made from concrete block work and a steel framed permaclad roof. The property is partially enclosed by a 15 foot chain link fence and has ample parking. Cliff is located approximately 15 minutes drive from the many amenities in the busy Six Roads area.

#### Location: Commercial Property at Cliff, Cliff, Barbados

A commercial property situated in the cool and breezy countryside district of Cliff, St. John. The property offers a modern air-conditioned office building with controlled access of approximately 3,100sq.ft of floor space featuring a reception, spacious open plan area, 1 private office, a boardroom, kitchenette and ladies and gents restrooms. There is a warehouse of approximately 5,000sq.ft made from concrete block work and a steel framed permaclad roof. The property is partially enclosed by a 15 foot chain link fence and has ample parking. Cliff is located approximately 15 minutes drive from the many amenities in the busy Six Roads area.