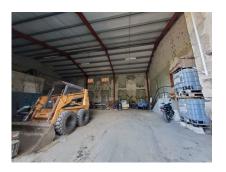

## Commercial Property at Cliff

US \$2,000,000

St. John, Cliff

Ref: 2201447

A commercial property situated in the cool and breezy countryside district of Cliff, St. John. The property offers a modern air-conditioned office building with controlled access of approximately 3,100sq.ft of floor space featuring a reception, spacious open plan area, 1 private office, a boardroom, kitchenette and ladies and gents restrooms. There is a warehouse of approximately 5,000sq.ft made from concrete block work and a steel framed permaclad roof. The property is partially enclosed by a 15 foot chain link fence and has ample parking. Cliff is located approximately 15 minutes drive from the many amenities in the busy Six Roads area.

#### Location: Commercial Property at Cliff, Cliff, Barbados

A commercial property situated in the cool and breezy countryside district of Cliff, St. John. The property offers a modern air-conditioned office building with controlled access of approximately 3,100sq.ft of floor space featuring a reception, spacious open plan area, 1 private office, a boardroom, kitchenette and ladies and gents restrooms. There is a warehouse of approximately 5,000sq.ft made from concrete block work and a steel framed permaclad roof. The property is partially enclosed by a 15 foot chain link fence and has ample parking. Cliff is located approximately 15 minutes drive from the many amenities in the busy Six Roads area.