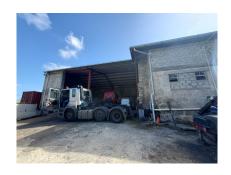

## Commercial Property at Cliff

US \$2,000,000

St. John, Cliff

Ref: 2201447

A commercial property situated in the cool and breezy countryside district of Cliff, St. John. The property offers a modern air-conditioned office building with controlled access of approximately 3,100sq.ft of floor space featuring a reception, spacious open plan area, 1 private office, a boardroom, kitchenette and ladies and gents restrooms. There is a warehouse of approximately 5,000sq.ft made from concrete block work and a steel framed permaclad roof. The property is partially enclosed by a 15 foot chain link fence and has ample parking. Cliff is located approximately 15 minutes drive from the many amenities in the busy Six Roads area.

#### Location: Commercial Property at Cliff, Cliff, Barbados

A commercial property situated in the cool and breezy countryside district of Cliff, St. John. The property offers a modern air-conditioned office building with controlled access of approximately 3,100sq.ft of floor space featuring a reception, spacious open plan area, 1 private office, a boardroom, kitchenette and ladies and gents restrooms. There is a warehouse of approximately 5,000sq.ft made from concrete block work and a steel framed permaclad roof. The property is partially enclosed by a 15 foot chain link fence and has ample parking. Cliff is located approximately 15 minutes drive from the many amenities in the busy Six Roads area.