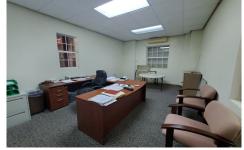

## Commercial Property at Cliff

US \$2,000,000

St. John, Cliff

Ref: 2201447

A commercial property situated in the cool and breezy countryside district of Cliff, St. John. The property offers a modern air-conditioned office building with controlled access of approximately 3,100sq.ft of floor space featuring a reception, spacious open plan area, 1 private office, a boardroom, kitchenette and ladies and gents restrooms. There is a warehouse of approximately 5,000sq.ft made from concrete block work and a steel framed permaclad roof. The property is partially enclosed by a 15 foot chain link fence and has ample parking. Cliff is located approximately 15 minutes drive from the many amenities in the busy Six Roads area.

#### Location: Commercial Property at Cliff, Cliff, Barbados

A commercial property situated in the cool and breezy countryside district of Cliff, St. John. The property offers a modern air-conditioned office building with controlled access of approximately 3,100sq.ft of floor space featuring a reception, spacious open plan area, 1 private office, a boardroom, kitchenette and ladies and gents restrooms. There is a warehouse of approximately 5,000sq.ft made from concrete block work and a steel framed permaclad roof. The property is partially enclosed by a 15 foot chain link fence and has ample parking. Cliff is located approximately 15 minutes drive from the many amenities in the busy Six Roads area.