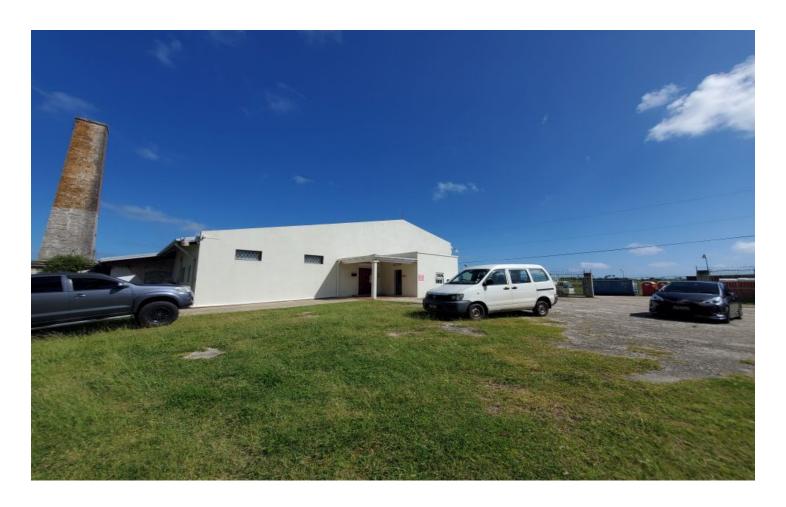

## Commercial Property at Cliff

US \$2,000,000

St. John, Cliff

Ref: 2201447

A commercial property situated in the cool and breezy countryside district of Cliff, St. John. The property offers a modern air-conditioned office building with controlled access of approximately 3,100sq.ft of floor space featuring a reception, spacious open plan area, 1 private office, a boardroom, kitchenette and ladies and gents restrooms. There is a warehouse of approximately 5,000sq.ft made from concrete block work and a steel framed permaclad roof. The property is partially enclosed by a 15 foot chain link fence and has ample parking. Cliff is located approximately 15 minutes drive from the many amenities in the busy Six Roads area.

#### Location: Commercial Property at Cliff, Cliff, Barbados

A commercial property situated in the cool and breezy countryside district of Cliff, St. John. The property offers a modern air-conditioned office building with controlled access of approximately 3,100sq.ft of floor space featuring a reception, spacious open plan area, 1 private office, a boardroom, kitchenette and ladies and gents restrooms. There is a warehouse of approximately 5,000sq.ft made from concrete block work and a steel framed permaclad roof. The property is partially enclosed by a 15 foot chain link fence and has ample parking. Cliff is located approximately 15 minutes drive from the many amenities in the busy Six Roads area.