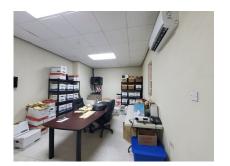

## Commercial Property at Cliff

US \$2,000,000

St. John, Cliff

Ref: 2201447

A commercial property situated in the cool and breezy countryside district of Cliff, St. John. The property offers a modern air-conditioned office building with controlled access of approximately 3,100sq.ft of floor space featuring a reception, spacious open plan area, 1 private office, a boardroom, kitchenette and ladies and gents restrooms. There is a warehouse of approximately 5,000sq.ft made from concrete block work and a steel framed permaclad roof. The property is partially enclosed by a 15 foot chain link fence and has ample parking. Cliff is located approximately 15 minutes drive from the many amenities in the busy Six Roads area.

#### Location: Commercial Property at Cliff, Cliff, Barbados

A commercial property situated in the cool and breezy countryside district of Cliff, St. John. The property offers a modern air-conditioned office building with controlled access of approximately 3,100sq.ft of floor space featuring a reception, spacious open plan area, 1 private office, a boardroom, kitchenette and ladies and gents restrooms. There is a warehouse of approximately 5,000sq.ft made from concrete block work and a steel framed permaclad roof. The property is partially enclosed by a 15 foot chain link fence and has ample parking. Cliff is located approximately 15 minutes drive from the many amenities in the busy Six Roads area.