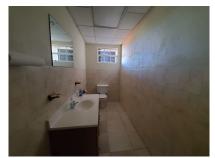

## Commercial Property at Cliff

US \$2,000,000

St. John, Cliff

Ref: 2201447

A commercial property situated in the cool and breezy countryside district of Cliff, St. John. The property offers a modern air-conditioned office building with controlled access of approximately 3,100sq.ft of floor space featuring a reception, spacious open plan area, 1 private office, a boardroom, kitchenette and ladies and gents restrooms. There is a warehouse of approximately 5,000sq.ft made from concrete block work and a steel framed permaclad roof. The property is partially enclosed by a 15 foot chain link fence and has ample parking. Cliff is located approximately 15 minutes drive from the many amenities in the busy Six Roads area.

#### Location: Commercial Property at Cliff, Cliff, Barbados

A commercial property situated in the cool and breezy countryside district of Cliff, St. John. The property offers a modern air-conditioned office building with controlled access of approximately 3,100sq.ft of floor space featuring a reception, spacious open plan area, 1 private office, a boardroom, kitchenette and ladies and gents restrooms. There is a warehouse of approximately 5,000sq.ft made from concrete block work and a steel framed permaclad roof. The property is partially enclosed by a 15 foot chain link fence and has ample parking. Cliff is located approximately 15 minutes drive from the many amenities in the busy Six Roads area.