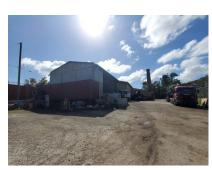

## Commercial Property at Cliff

US \$2,000,000

St. John, Cliff

Ref: 2201447

A commercial property situated in the cool and breezy countryside district of Cliff, St. John. The property offers a modern air-conditioned office building with controlled access of approximately 3,100sq.ft of floor space featuring a reception, spacious open plan area, 1 private office, a boardroom, kitchenette and ladies and gents restrooms. There is a warehouse of approximately 5,000sq.ft made from concrete block work and a steel framed permaclad roof. The property is partially enclosed by a 15 foot chain link fence and has ample parking. Cliff is located approximately 15 minutes drive from the many amenities in the busy Six Roads area.

#### Location: Commercial Property at Cliff, Cliff, Barbados

A commercial property situated in the cool and breezy countryside district of Cliff, St. John. The property offers a modern air-conditioned office building with controlled access of approximately 3,100sq.ft of floor space featuring a reception, spacious open plan area, 1 private office, a boardroom, kitchenette and ladies and gents restrooms. There is a warehouse of approximately 5,000sq.ft made from concrete block work and a steel framed permaclad roof. The property is partially enclosed by a 15 foot chain link fence and has ample parking. Cliff is located approximately 15 minutes drive from the many amenities in the busy Six Roads area.