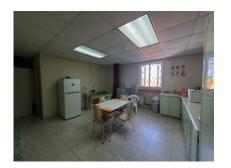

## Commercial Property at Cliff

US \$2,000,000

St. John, Cliff

Ref: 2201447

A commercial property situated in the cool and breezy countryside district of Cliff, St. John. The property offers a modern air-conditioned office building with controlled access of approximately 3,100sq.ft of floor space featuring a reception, spacious open plan area, 1 private office, a boardroom, kitchenette and ladies and gents restrooms. There is a warehouse of approximately 5,000sq.ft made from concrete block work and a steel framed permaclad roof. The property is partially enclosed by a 15 foot chain link fence and has ample parking. Cliff is located approximately 15 minutes drive from the many amenities in the busy Six Roads area.

#### Location: Commercial Property at Cliff, Cliff, Barbados

A commercial property situated in the cool and breezy countryside district of Cliff, St. John. The property offers a modern air-conditioned office building with controlled access of approximately 3,100sq.ft of floor space featuring a reception, spacious open plan area, 1 private office, a boardroom, kitchenette and ladies and gents restrooms. There is a warehouse of approximately 5,000sq.ft made from concrete block work and a steel framed permaclad roof. The property is partially enclosed by a 15 foot chain link fence and has ample parking. Cliff is located approximately 15 minutes drive from the many amenities in the busy Six Roads area.