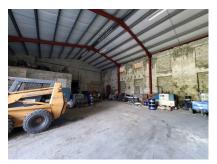

## Commercial Property at Cliff

US \$2,000,000

St. John, Cliff

Ref: 2201447

A commercial property situated in the cool and breezy countryside district of Cliff, St. John. The property offers a modern air-conditioned office building with controlled access of approximately 3,100sq.ft of floor space featuring a reception, spacious open plan area, 1 private office, a boardroom, kitchenette and ladies and gents restrooms. There is a warehouse of approximately 5,000sq.ft made from concrete block work and a steel framed permaclad roof. The property is partially enclosed by a 15 foot chain link fence and has ample parking. Cliff is located approximately 15 minutes drive from the many amenities in the busy Six Roads area.

#### Location: Commercial Property at Cliff, Cliff, Barbados

A commercial property situated in the cool and breezy countryside district of Cliff, St. John. The property offers a modern air-conditioned office building with controlled access of approximately 3,100sq.ft of floor space featuring a reception, spacious open plan area, 1 private office, a boardroom, kitchenette and ladies and gents restrooms. There is a warehouse of approximately 5,000sq.ft made from concrete block work and a steel framed permaclad roof. The property is partially enclosed by a 15 foot chain link fence and has ample parking. Cliff is located approximately 15 minutes drive from the many amenities in the busy Six Roads area.