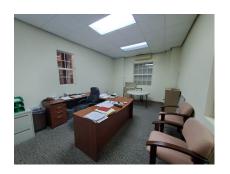

## Commercial Property at Cliff

US \$2,000,000

St. John, Cliff

Ref: 2201447

A commercial property situated in the cool and breezy countryside district of Cliff, St. John. The property offers a modern air-conditioned office building with controlled access of approximately 3,100sq.ft of floor space featuring a reception, spacious open plan area, 1 private office, a boardroom, kitchenette and ladies and gents restrooms. There is a warehouse of approximately 5,000sq.ft made from concrete block work and a steel framed permaclad roof. The property is partially enclosed by a 15 foot chain link fence and has ample parking. Cliff is located approximately 15 minutes drive from the many amenities in the busy Six Roads area.

#### Location: Commercial Property at Cliff, Cliff, Barbados

A commercial property situated in the cool and breezy countryside district of Cliff, St. John. The property offers a modern air-conditioned office building with controlled access of approximately 3,100sq.ft of floor space featuring a reception, spacious open plan area, 1 private office, a boardroom, kitchenette and ladies and gents restrooms. There is a warehouse of approximately 5,000sq.ft made from concrete block work and a steel framed permaclad roof. The property is partially enclosed by a 15 foot chain link fence and has ample parking. Cliff is located approximately 15 minutes drive from the many amenities in the busy Six Roads area.