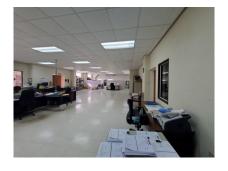

## Commercial Property at Cliff

US \$2,000,000

St. John, Cliff

Ref: 2201447

A commercial property situated in the cool and breezy countryside district of Cliff, St. John. The property offers a modern air-conditioned office building with controlled access of approximately 3,100sq.ft of floor space featuring a reception, spacious open plan area, 1 private office, a boardroom, kitchenette and ladies and gents restrooms. There is a warehouse of approximately 5,000sq.ft made from concrete block work and a steel framed permaclad roof. The property is partially enclosed by a 15 foot chain link fence and has ample parking. Cliff is located approximately 15 minutes drive from the many amenities in the busy Six Roads area.

#### Location: Commercial Property at Cliff, Cliff, Barbados

A commercial property situated in the cool and breezy countryside district of Cliff, St. John. The property offers a modern air-conditioned office building with controlled access of approximately 3,100sq.ft of floor space featuring a reception, spacious open plan area, 1 private office, a boardroom, kitchenette and ladies and gents restrooms. There is a warehouse of approximately 5,000sq.ft made from concrete block work and a steel framed permaclad roof. The property is partially enclosed by a 15 foot chain link fence and has ample parking. Cliff is located approximately 15 minutes drive from the many amenities in the busy Six Roads area.