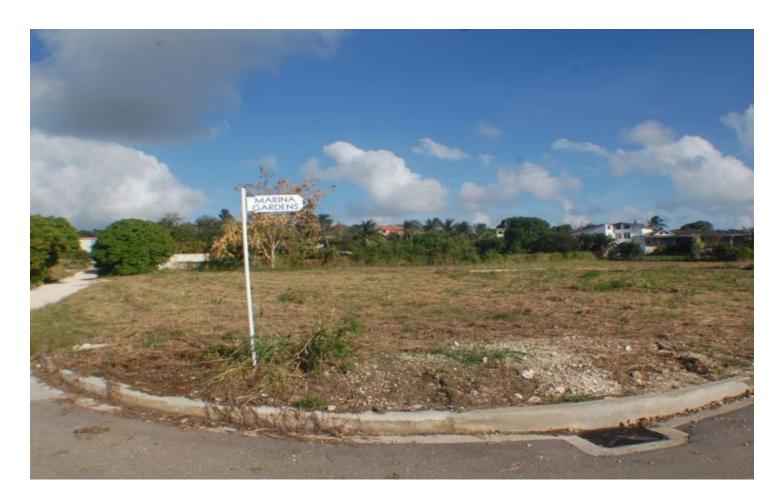

### **E4 Marina Gardens**

US \$112,211

#### St. Thomas, Bagatelle

Ref: 2101422

Marina Gardens is a new development in Bagatelle, St. Thomas. This cool quiet location has available 9 sub divided lots just off Highway 2A. Marina Gardens is close to Sandy Lane Estate, West Coast beaches and amenities and is within 5 minutes drive of shopping at Warrens.

## **Property Description**

**Location:** E4 Marina Gardens, Bagatelle, Bagatelle, Barbados

Marina Gardens is a new development in Bagatelle, St. Thomas. This cool quiet location has available 9 sub divided lots just off Highway 2A. Marina Gardens is close to Sandy Lane Estate, West Coast beaches and amenities and is within 5 minutes drive of shopping at Warrens.