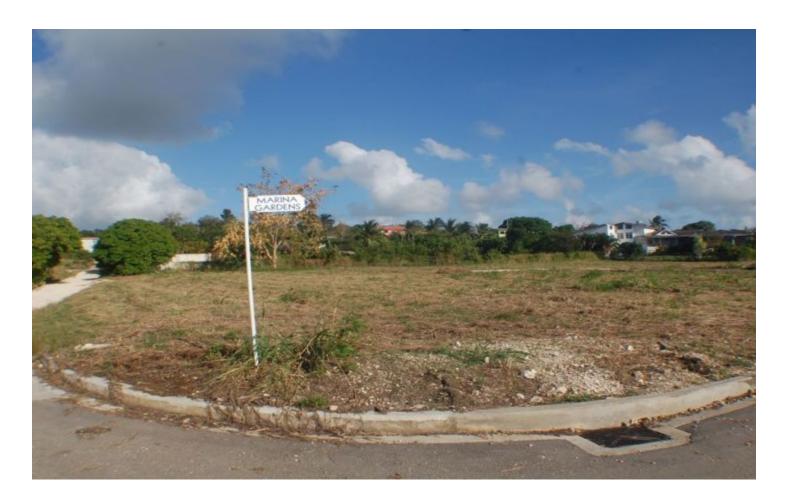

### E3 Marina Gardens

US \$130,966

#### St. Thomas, Bagatelle

Ref: 2101421

Marina Gardens is a new development in Bagatelle, St. Thomas. This cool quiet location has available 9 sub divided lots just off Highway 2A. Marina Gardens is close to Sandy Lane Estate, West Coast beaches and amenities and is within 5 minutes drive of shopping at Warrens.

## **Property Description**

Location: E3 Marina Gardens, Bagatelle, Bagatelle, Barbados

Marina Gardens is a new development in Bagatelle, St. Thomas. This cool quiet location has available 9 sub divided lots just off Highway 2A. Marina Gardens is close to Sandy Lane Estate, West Coast beaches and amenities and is within 5 minutes drive of shopping at Warrens.