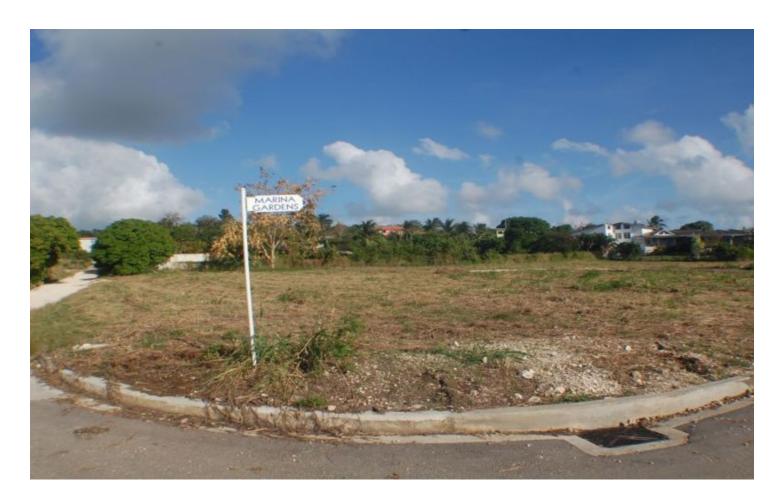

### E2 Marina Gardens

US \$127,864

#### St. Thomas, Bagatelle

Ref: 2101420

Marina Gardens is a new development in Bagatelle, St. Thomas. This cool quiet location has available 9 sub divided lots just off Highway 2A. Marina Gardens is close to Sandy Lane Estate, West Coast beaches and amenities and is within 5 minutes drive of shopping at Warrens.

## **Property Description**

Location: E2 Marina Gardens, Bagatelle, Bagatelle, Barbados

Marina Gardens is a new development in Bagatelle, St. Thomas. This cool quiet location has available 9 sub divided lots just off Highway 2A. Marina Gardens is close to Sandy Lane Estate, West Coast beaches and amenities and is within 5 minutes drive of shopping at Warrens.