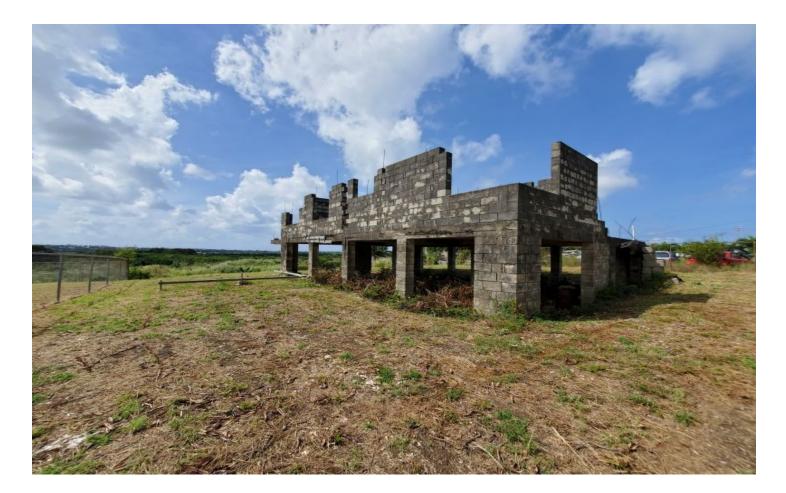

# US \$312,895

Ref: 2101388

Large lot of land with an unfinished structure situated on the busy Highway 4B and offering excellent visibility and easy access to Bridgetown, Warrens and the South Coast of the Island. This lot is ideally suited for light industrial, warehousing and retail purposes.

#### Location: Lot 2 The Belle, The Belle, Barbados

Large lot of land with an unfinished structure situated on the busy Highway 4B and offering excellent visibility and easy access to Bridgetown, Warrens and the South Coast of the Island. This lot is ideally suited for light industrial, warehousing and retail purposes.