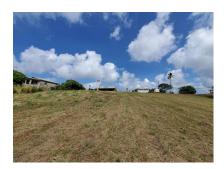

# US \$312,895

Ref: 2101388

Large lot of land with an unfinished structure situated on the busy Highway 4B and offering excellent visibility and easy access to Bridgetown, Warrens and the South Coast of the Island. This lot is ideally suited for light industrial, warehousing and retail purposes.

#### Location: Lot 2 The Belle, The Belle, Barbados

Large lot of land with an unfinished structure situated on the busy Highway 4B and offering excellent visibility and easy access to Bridgetown, Warrens and the South Coast of the Island. This lot is ideally suited for light industrial, warehousing and retail purposes.