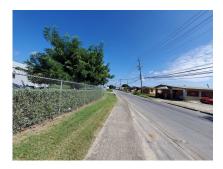

# US \$312,895

Ref: 2101388

Large lot of land with an unfinished structure situated on the busy Highway 4B and offering excellent visibility and easy access to Bridgetown, Warrens and the South Coast of the Island. This lot is ideally suited for light industrial, warehousing and retail purposes.

#### Location: Lot 2 The Belle, The Belle, Barbados

Large lot of land with an unfinished structure situated on the busy Highway 4B and offering excellent visibility and easy access to Bridgetown, Warrens and the South Coast of the Island. This lot is ideally suited for light industrial, warehousing and retail purposes.