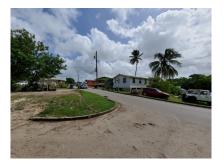

## Lot D Sugar Land Farms

### St. George, Salters

Ref: 2101291

US \$120,988

Large vacant lot of approximately 34,568sq.ft positioned on a cul-de-sac in a quiet countryside residential neighrbourhood in Salters, St. George offering easy access to the ABC Highway and the amenities on the South Coast of the Island. The land is suitable to be developed into a lovely family home.

### Location: Lot D Sugar Land Farms, Salters, Salters, Barbados

Large vacant lot of approximately 34,568sq.ft positioned on a cul-de-sac in a quiet countryside residential neighrbourhood in Salters, St. George offering easy access to the ABC Highway and the amenities on the South Coast of the Island. The land is suitable to be developed into a lovely family home.