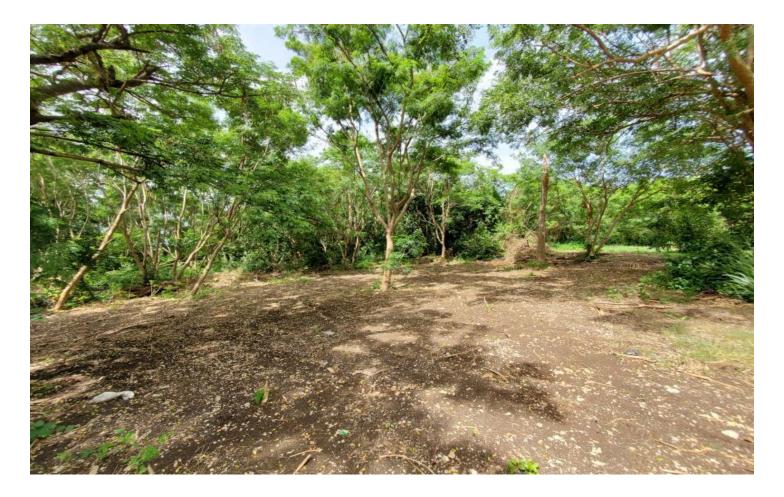

### St. George, Salters

Ref: 2101291

US \$120,988

Large vacant lot of approximately 34,568sq.ft positioned on a cul-de-sac in a quiet countryside residential neighrbourhood in Salters, St. George offering easy access to the ABC Highway and the amenities on the South Coast of the Island. The land is suitable to be developed into a lovely family home.

### Location: Lot D Sugar Land Farms, Salters, Salters, Barbados

Large vacant lot of approximately 34,568sq.ft positioned on a cul-de-sac in a quiet countryside residential neighrbourhood in Salters, St. George offering easy access to the ABC Highway and the amenities on the South Coast of the Island. The land is suitable to be developed into a lovely family home.