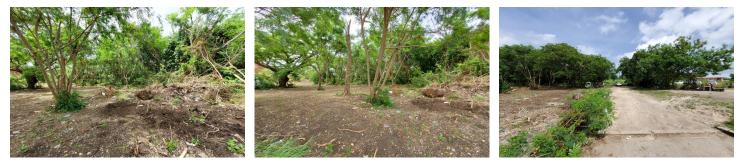

## Lot D Sugar Land Farms

### St. George, Salters

Ref: 2101291

US \$120,988

Large vacant lot of approximately 34,568sq.ft positioned on a cul-de-sac in a quiet countryside residential neighrbourhood in Salters, St. George offering easy access to the ABC Highway and the amenities on the South Coast of the Island. The land is suitable to be developed into a lovely family home.

+1 (246) 436-7440
karpreal@karpreal.com
www.karpreal.com
Dacia, Golf Club Road, Rockley, Christ Church, Barbados



# Gallery













# **Property Description**

### Location: Lot D Sugar Land Farms, Salters, Salters, Barbados

Large vacant lot of approximately 34,568sq.ft positioned on a cul-de-sac in a quiet countryside residential neighrbourhood in Salters, St. George offering easy access to the ABC High