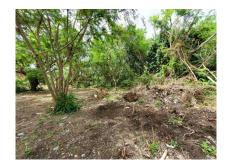

## Lot D Sugar Land Farms

### St. George, Salters

Ref: 2101291

US \$120,988

Large vacant lot of approximately 34,568sq.ft positioned on a cul-de-sac in a quiet countryside residential neighrbourhood in Salters, St. George offering easy access to the ABC Highway and the amenities on the South Coast of the Island. The land is suitable to be developed into a lovely family home.

### Location: Lot D Sugar Land Farms, Salters, Salters, Barbados

Large vacant lot of approximately 34,568sq.ft positioned on a cul-de-sac in a quiet countryside residential neighrbourhood in Salters, St. George offering easy access to the ABC Highway and the amenities on the South Coast of the Island. The land is suitable to be developed into a lovely family home.