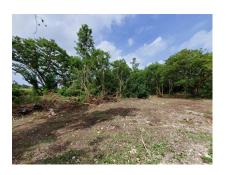

## Lot E Sugar Land Farms

US \$122,185

St. George, Salters

Ref: 2101294

Large vacant lot of approximately 34,910 sq.ft positioned on a cul-de-sac in a quiet countryside residential neighbourhood in Salters, St. George offering easy access to the ABC Highway and the amenities on the South Coast of the Island. The land is suitable to be developed into a lovely family home.

## **Property Description**

**Location:** Lot E Sugar Land Farms, Salters, Salters, Barbados

Large vacant lot of approximately 34,910 sq.ft positioned on a cul-de-sac in a quiet countryside residential neighrbourhoodin Salters, St. George offering easy access to the ABC Highway and the amenities on the South Coast of the Island. The land is suitable to be developed into a lovely family home.