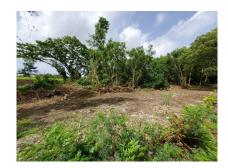

## Lot E Sugar Land Farms

US \$122,185

St. George, Salters

Ref: 2101294

Large vacant lot of approximately 34,910 sq.ft positioned on a cul-de-sac in a quiet countryside residential neighbourhood in Salters, St. George offering easy access to the ABC Highway and the amenities on the South Coast of the Island. The land is suitable to be developed into a lovely family home.

## **Property Description**

**Location:** Lot E Sugar Land Farms, Salters, Salters, Barbados

Large vacant lot of approximately 34,910 sq.ft positioned on a cul-de-sac in a quiet countryside residential neighrbourhoodin Salters, St. George offering easy access to the ABC Highway and the amenities on the South Coast of the Island. The land is suitable to be developed into a lovely family home.