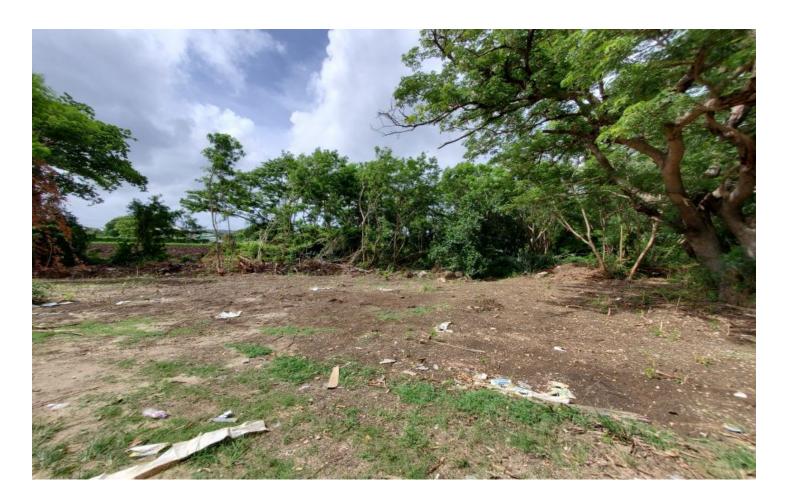

## Lot E Sugar Land Farms

US \$122,185

St. George, Salters

Ref: 2101294

Large vacant lot of approximately 34,910 sq.ft positioned on a cul-de-sac in a quiet countryside residential neighbourhood in Salters, St. George offering easy access to the ABC Highway and the amenities on the South Coast of the Island. The land is suitable to be developed into a lovely family home.

## **Property Description**

**Location:** Lot E Sugar Land Farms, Salters, Salters, Barbados

Large vacant lot of approximately 34,910 sq.ft positioned on a cul-de-sac in a quiet countryside residential neighrbourhoodin Salters, St. George offering easy access to the ABC Highway and the amenities on the South Coast of the Island. The land is suitable to be developed into a lovely family home.