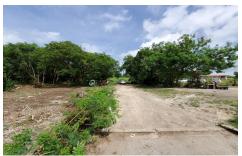

## Lot E Sugar Land Farms

US \$122,185

St. George, Salters

Ref: 2101294

Large vacant lot of approximately 34,910 sq.ft positioned on a cul-de-sac in a quiet countryside residential neighbourhood in Salters, St. George offering easy access to the ABC Highway and the amenities on the South Coast of the Island. The land is suitable to be developed into a lovely family home.

## **Property Description**

**Location:** Lot E Sugar Land Farms, Salters, Salters, Barbados

Large vacant lot of approximately 34,910 sq.ft positioned on a cul-de-sac in a quiet countryside residential neighrbourhoodin Salters, St. George offering easy access to the ABC Highway and the amenities on the South Coast of the Island. The land is suitable to be developed into a lovely family home.