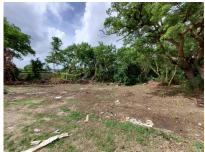

## Lot E Sugar Land Farms

US \$122,185

St. George, Salters

Ref: 2101294

Large vacant lot of approximately 34,910 sq.ft positioned on a cul-de-sac in a quiet countryside residential neighbourhood in Salters, St. George offering easy access to the ABC Highway and the amenities on the South Coast of the Island. The land is suitable to be developed into a lovely family home.

## **Property Description**

**Location:** Lot E Sugar Land Farms, Salters, Salters, Barbados

Large vacant lot of approximately 34,910 sq.ft positioned on a cul-de-sac in a quiet countryside residential neighrbourhoodin Salters, St. George offering easy access to the ABC Highway and the amenities on the South Coast of the Island. The land is suitable to be developed into a lovely family home.