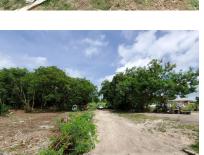

## Lot E Sugar Land Farms

US \$122,185

St. George, Salters

Ref: 2101294

Large vacant lot of approximately 34,910 sq.ft positioned on a cul-de-sac in a quiet countryside residential neighbourhood in Salters, St. George offering easy access to the ABC Highway and the amenities on the South Coast of the Island. The land is suitable to be developed into a lovely family home.

## **Property Description**

**Location:** Lot E Sugar Land Farms, Salters, Salters, Barbados

Large vacant lot of approximately 34,910 sq.ft positioned on a cul-de-sac in a quiet countryside residential neighrbourhoodin Salters, St. George offering easy access to the ABC Highway and the amenities on the South Coast of the Island. The land is suitable to be developed into a lovely family home.