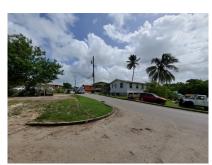

## Lot E Sugar Land Farms

US \$122,185

St. George, Salters

Ref: 2101294

Large vacant lot of approximately 34,910 sq.ft positioned on a cul-de-sac in a quiet countryside residential neighbourhood in Salters, St. George offering easy access to the ABC Highway and the amenities on the South Coast of the Island. The land is suitable to be developed into a lovely family home.

## **Property Description**

**Location:** Lot E Sugar Land Farms, Salters, Salters, Barbados

Large vacant lot of approximately 34,910 sq.ft positioned on a cul-de-sac in a quiet countryside residential neighrbourhoodin Salters, St. George offering easy access to the ABC Highway and the amenities on the South Coast of the Island. The land is suitable to be developed into a lovely family home.