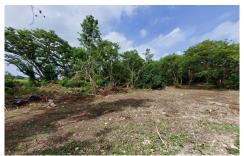

## Lot E Sugar Land Farms

US \$122,185

St. George, Salters

Ref: 2101294

Large vacant lot of approximately 34,910 sq.ft positioned on a cul-de-sac in a quiet countryside residential neighbourhood in Salters, St. George offering easy access to the ABC Highway and the amenities on the South Coast of the Island. The land is suitable to be developed into a lovely family home.

## **Property Description**

**Location:** Lot E Sugar Land Farms, Salters, Salters, Barbados

Large vacant lot of approximately 34,910 sq.ft positioned on a cul-de-sac in a quiet countryside residential neighrbourhoodin Salters, St. George offering easy access to the ABC Highway and the amenities on the South Coast of the Island. The land is suitable to be developed into a lovely family home.