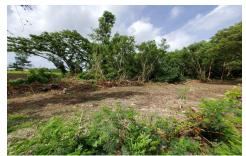

## Lot E Sugar Land Farms

US \$122,185

St. George, Salters

Ref: 2101294

Large vacant lot of approximately 34,910 sq.ft positioned on a cul-de-sac in a quiet countryside residential neighbourhood in Salters, St. George offering easy access to the ABC Highway and the amenities on the South Coast of the Island. The land is suitable to be developed into a lovely family home.

## **Property Description**

**Location:** Lot E Sugar Land Farms, Salters, Salters, Barbados

Large vacant lot of approximately 34,910 sq.ft positioned on a cul-de-sac in a quiet countryside residential neighrbourhoodin Salters, St. George offering easy access to the ABC Highway and the amenities on the South Coast of the Island. The land is suitable to be developed into a lovely family home.