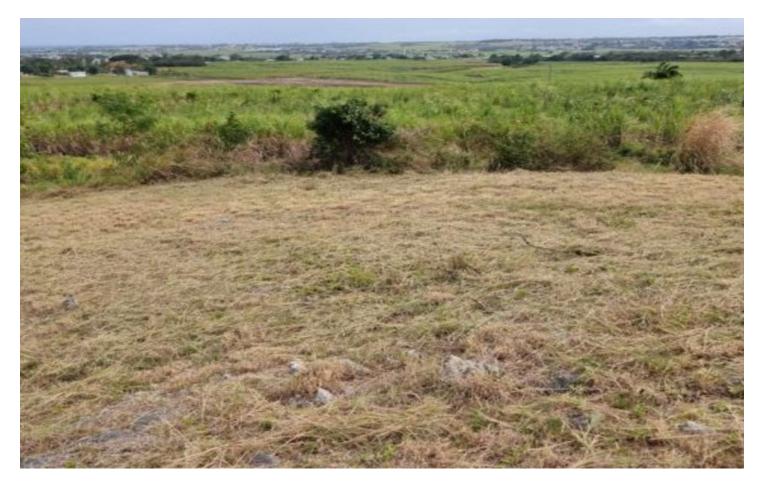

# US \$130,000

Ref: 2101362

Large rectangular shapred lot of approximately 15,351 sq.ft situated in a cool elevated location within the Rolling Hills Development and enjoying fabulous views of the countryside and sea. This lot is suitable for an executive type residence. Rolling Hills is situated close to Egdecombe Plantation and Highway 4B and, with it's easy access to the South Coast and ABC Highway, is a short drive to beautiful beaches, excellent schools, shopping facilities, dining and entertainment establishments and all the many other amenities offered there. Additionally, this lot is just minutes away from the many amenities provided at Six Roads.

#### Location: Lot 9 Cherry Avenue, Rolling Hills Development, Byde Mill, Byde Mill, Barbados

Large rectangular shapred lot of approximately 15,351 sq.ft situated in a cool elevated location within the Rolling Hills Development and enjoying fabulous views of the countryside and sea. This lot is suitable for an executive type residence. Rolling Hills is situated close to Egdecombe Plantation and Highway 4B and, with it's easy access to the South Coast and ABC Highway, is a short drive to beautiful beaches, excellent schools, shopping facilities, dining and entertainment establishments and all the many other amenities offered there. Additionally, this lot is just minutes away from the many amenities provided at Six Roads.