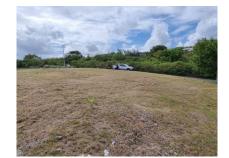

#### Lot 9 Cherry Avenue

#### St. George, Byde Mill

# US \$130,000

Ref: 2101362

Large rectangular shapred lot of approximately 15,351 sq.ft situated in a cool elevated location within the Rolling Hills Development and enjoying fabulous views of the countryside and sea. This lot is suitable for an executive type residence. Rolling Hills is situated close to Egdecombe Plantation and Highway 4B and, with it's easy access to the South Coast and ABC Highway, is a short drive to beautiful beaches, excellent schools, shopping facilities, dining and entertainment establishments and all the many other amenities offered there. Additionally, this lot is just minutes away from the many amenities provided at Six Roads.

#### Location: Lot 9 Cherry Avenue, Rolling Hills Development, Byde Mill, Byde Mill, Barbados

Large rectangular shapred lot of approximately 15,351 sq.ft situated in a cool elevated location within the Rolling Hills Development and enjoying fabulous views of the countryside and sea. This lot is suitable for an executive type residence. Rolling Hills is situated close to Egdecombe Plantation and Highway 4B and, with it's easy access to the South Coast and ABC Highway, is a short drive to beautiful beaches, excellent schools, shopping facilities, dining and entertainment establishments and all the many other amenities offered there. Additionally, this lot is just minutes away from the many amenities provided at Six Roads.