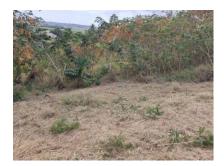

#### Lot 9 Cherry Avenue

#### St. George, Byde Mill

# US \$130,000

Ref: 2101362

Large rectangular shapred lot of approximately 15,351 sq.ft situated in a cool elevated location within the Rolling Hills Development and enjoying fabulous views of the countryside and sea. This lot is suitable for an executive type residence. Rolling Hills is situated close to Egdecombe Plantation and Highway 4B and, with it's easy access to the South Coast and ABC Highway, is a short drive to beautiful beaches, excellent schools, shopping facilities, dining and entertainment establishments and all the many other amenities offered there. Additionally, this lot is just minutes away from the many amenities provided at Six Roads.

#### Location: Lot 9 Cherry Avenue, Rolling Hills Development, Byde Mill, Byde Mill, Barbados

Large rectangular shapred lot of approximately 15,351 sq.ft situated in a cool elevated location within the Rolling Hills Development and enjoying fabulous views of the countryside and sea. This lot is suitable for an executive type residence. Rolling Hills is situated close to Egdecombe Plantation and Highway 4B and, with it's easy access to the South Coast and ABC Highway, is a short drive to beautiful beaches, excellent schools, shopping facilities, dining and entertainment establishments and all the many other amenities offered there. Additionally, this lot is just minutes away from the many amenities provided at Six Roads.