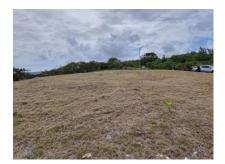

#### Lot 9 Cherry Avenue

#### St. George, Byde Mill

# US \$130,000

Ref: 2101362

Large rectangular shapred lot of approximately 15,351 sq.ft situated in a cool elevated location within the Rolling Hills Development and enjoying fabulous views of the countryside and sea. This lot is suitable for an executive type residence. Rolling Hills is situated close to Egdecombe Plantation and Highway 4B and, with it's easy access to the South Coast and ABC Highway, is a short drive to beautiful beaches, excellent schools, shopping facilities, dining and entertainment establishments and all the many other amenities offered there. Additionally, this lot is just minutes away from the many amenities provided at Six Roads.

#### Location: Lot 9 Cherry Avenue, Rolling Hills Development, Byde Mill, Byde Mill, Barbados

Large rectangular shapred lot of approximately 15,351 sq.ft situated in a cool elevated location within the Rolling Hills Development and enjoying fabulous views of the countryside and sea. This lot is suitable for an executive type residence. Rolling Hills is situated close to Egdecombe Plantation and Highway 4B and, with it's easy access to the South Coast and ABC Highway, is a short drive to beautiful beaches, excellent schools, shopping facilities, dining and entertainment establishments and all the many other amenities offered there. Additionally, this lot is just minutes away from the many amenities provided at Six Roads.