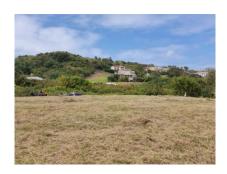

#### Lot 9 Cherry Avenue

#### St. George, Byde Mill

# US \$130,000

Ref: 2101362

Large rectangular shapred lot of approximately 15,351 sq.ft situated in a cool elevated location within the Rolling Hills Development and enjoying fabulous views of the countryside and sea. This lot is suitable for an executive type residence. Rolling Hills is situated close to Egdecombe Plantation and Highway 4B and, with it's easy access to the South Coast and ABC Highway, is a short drive to beautiful beaches, excellent schools, shopping facilities, dining and entertainment establishments and all the many other amenities offered there. Additionally, this lot is just minutes away from the many amenities provided at Six Roads.

#### Location: Lot 9 Cherry Avenue, Rolling Hills Development, Byde Mill, Byde Mill, Barbados

Large rectangular shapred lot of approximately 15,351 sq.ft situated in a cool elevated location within the Rolling Hills Development and enjoying fabulous views of the countryside and sea. This lot is suitable for an executive type residence. Rolling Hills is situated close to Egdecombe Plantation and Highway 4B and, with it's easy access to the South Coast and ABC Highway, is a short drive to beautiful beaches, excellent schools, shopping facilities, dining and entertainment establishments and all the many other amenities offered there. Additionally, this lot is just minutes away from the many amenities provided at Six Roads.