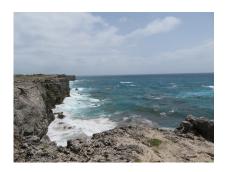

Lot 1 Coles

St. Philip, Coles

US \$87,500

Ref: 2100915

Large rectangular shaped cliff front lot overlooking the sea offering stunnings views and enjoying lovely cool breezes. This lot is located in a quiet development and is just a few minutes' walk from public transportation. It is also within approximately 10 minutes drive of the busy Six Roads Area which offers supermarket shopping, restaurants and fast food outlets, doctor's offices, petrol station and many other attractions.

## **Property Description**

Location: Coles Pasture, Coles, Barbados

Large rectangular shaped cliff front lot overlooking the sea offering stunnings views and enjoying lovely cool breezes. This lot is located in a quiet development and is just a few minutes' walk from public transportation. It is also within approximately 10 minutes drive of the busy Six Roads Area which offers supermarket shopping, restaurants and fast food outlets, doctor's offices, petrol station and many other attractions.