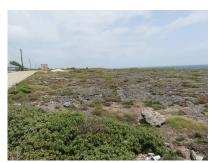

Lot 1 Coles

St. Philip, Coles

US \$87,500

Ref: 2100915

Large rectangular shaped cliff front lot overlooking the sea offering stunnings views and enjoying lovely cool breezes. This lot is located in a quiet development and is just a few minutes' walk from public transportation. It is also within approximately 10 minutes drive of the busy Six Roads Area which offers supermarket shopping, restaurants and fast food outlets, doctor's offices, petrol station and many other attractions.

## **Property Description**

Location: Coles Pasture, Coles, Barbados

Large rectangular shaped cliff front lot overlooking the sea offering stunnings views and enjoying lovely cool breezes. This lot is located in a quiet development and is just a few minutes' walk from public transportation. It is also within approximately 10 minutes drive of the busy Six Roads Area which offers supermarket shopping, restaurants and fast food outlets, doctor's offices, petrol station and many other attractions.

## **Additional Information**

For Sale

Type: Land

View of the Sea

Gross Land Area: 11114 SQ.

FT.

Nett Land Area: 9949 SQ. FT.