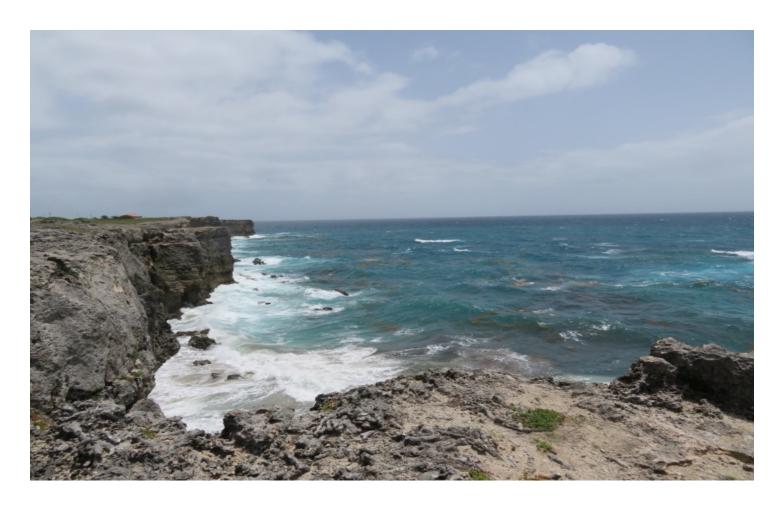

Lot 1 Coles

St. Philip, Coles

US \$87,500

Ref: 2100915

Large rectangular shaped cliff front lot overlooking the sea offering stunnings views and enjoying lovely cool breezes. This lot is located in a quiet development and is just a few minutes' walk from public transportation. It is also within approximately 10 minutes drive of the busy Six Roads Area which offers supermarket shopping, restaurants and fast food outlets, doctor's offices, petrol station and many other attractions.

## **Property Description**

Location: Coles Pasture, Coles, Barbados

Large rectangular shaped cliff front lot overlooking the sea offering stunnings views and enjoying lovely cool breezes. This lot is located in a quiet development and is just a few minutes' walk from public transportation. It is also within approximately 10 minutes drive of the busy Six Roads Area which offers supermarket shopping, restaurants and fast food outlets, doctor's offices, petrol station and many other attractions.