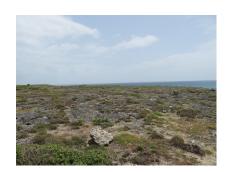

Lot 1 Coles

St. Philip, Coles

US \$87,500

Ref: 2100915

Large rectangular shaped cliff front lot overlooking the sea offering stunnings views and enjoying lovely cool breezes. This lot is located in a quiet development and is just a few minutes' walk from public transportation. It is also within approximately 10 minutes drive of the busy Six Roads Area which offers supermarket shopping, restaurants and fast food outlets, doctor's offices, petrol station and many other attractions.

## **Property Description**

Location: Coles Pasture, Coles, Barbados

Large rectangular shaped cliff front lot overlooking the sea offering stunnings views and enjoying lovely cool breezes. This lot is located in a quiet development and is just a few minutes' walk from public transportation. It is also within approximately 10 minutes drive of the busy Six Roads Area which offers supermarket shopping, restaurants and fast food outlets, doctor's offices, petrol station and many other attractions.

## **Additional Information**

For Sale

Type: Land

View of the Sea

Gross Land Area: 11114 SQ.

FT.

Nett Land Area: 9949 SQ. FT.