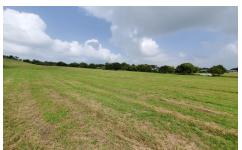

#### St. Thomas, Endeavour

Ref: 2101373

A large rectangular shaped vacant lot of land situated in a cool elevated position in the exclusive Lion Castle Polo Estate and within 10 minutes drive to shopping, restaurants and other amenities in the busy Warrens commercial area. This lot js ideally suited for an executive type private residence.

## **Property Description**

**Location:** Lot 19 Lion Castle Polo Estate, Endeavour, Barbados

A large rectangular shaped vacant lot of land situated in a cool elevated position in the exclusive Lion Castle Polo Estate and within 10 minutes drive to shopping, restaurants and other amenities in the busy Warrens commercial area. This lot js ideally suited for an executive type private residence.