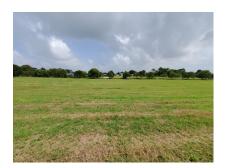

#### St. Thomas, Endeavour

Ref: 2101373

A large rectangular shaped vacant lot of land situated in a cool elevated position in the exclusive Lion Castle Polo Estate and within 10 minutes drive to shopping, restaurants and other amenities in the busy Warrens commercial area. This lot js ideally suited for an executive type private residence.

## **Property Description**

**Location:** Lot 19 Lion Castle Polo Estate, Endeavour, Barbados

A large rectangular shaped vacant lot of land situated in a cool elevated position in the exclusive Lion Castle Polo Estate and within 10 minutes drive to shopping, restaurants and other amenities in the busy Warrens commercial area. This lot js ideally suited for an executive type private residence.