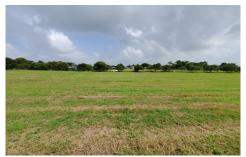

#### St. Thomas, Endeavour

Ref: 2101373

A large rectangular shaped vacant lot of land situated in a cool elevated position in the exclusive Lion Castle Polo Estate and within 10 minutes drive to shopping, restaurants and other amenities in the busy Warrens commercial area. This lot js ideally suited for an executive type private residence.

## **Property Description**

**Location:** Lot 19 Lion Castle Polo Estate, Endeavour, Barbados

A large rectangular shaped vacant lot of land situated in a cool elevated position in the exclusive Lion Castle Polo Estate and within 10 minutes drive to shopping, restaurants and other amenities in the busy Warrens commercial area. This lot js ideally suited for an executive type private residence.