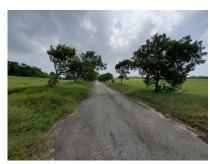

#### St. Thomas, Endeavour

Ref: 2101373

A large rectangular shaped vacant lot of land situated in a cool elevated position in the exclusive Lion Castle Polo Estate and within 10 minutes drive to shopping, restaurants and other amenities in the busy Warrens commercial area. This lot js ideally suited for an executive type private residence.

## **Property Description**

**Location:** Lot 19 Lion Castle Polo Estate, Endeavour, Barbados

A large rectangular shaped vacant lot of land situated in a cool elevated position in the exclusive Lion Castle Polo Estate and within 10 minutes drive to shopping, restaurants and other amenities in the busy Warrens commercial area. This lot js ideally suited for an executive type private residence.