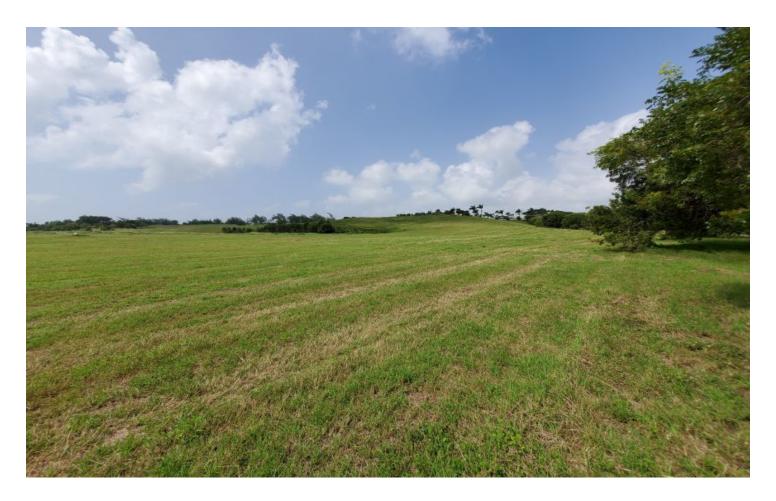

#### St. Thomas, Endeavour

Ref: 2101373

A large rectangular shaped vacant lot of land situated in a cool elevated position in the exclusive Lion Castle Polo Estate and within 10 minutes drive to shopping, restaurants and other amenities in the busy Warrens commercial area. This lot js ideally suited for an executive type private residence.

## **Property Description**

**Location:** Lot 19 Lion Castle Polo Estate, Endeavour, Barbados

A large rectangular shaped vacant lot of land situated in a cool elevated position in the exclusive Lion Castle Polo Estate and within 10 minutes drive to shopping, restaurants and other amenities in the busy Warrens commercial area. This lot js ideally suited for an executive type private residence.