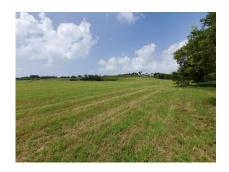

#### St. Thomas, Endeavour

Ref: 2101373

A large rectangular shaped vacant lot of land situated in a cool elevated position in the exclusive Lion Castle Polo Estate and within 10 minutes drive to shopping, restaurants and other amenities in the busy Warrens commercial area. This lot js ideally suited for an executive type private residence.

## **Property Description**

**Location:** Lot 19 Lion Castle Polo Estate, Endeavour, Barbados

A large rectangular shaped vacant lot of land situated in a cool elevated position in the exclusive Lion Castle Polo Estate and within 10 minutes drive to shopping, restaurants and other amenities in the busy Warrens commercial area. This lot js ideally suited for an executive type private residence.