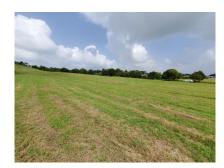

#### St. Thomas, Endeavour

Ref: 2101373

A large rectangular shaped vacant lot of land situated in a cool elevated position in the exclusive Lion Castle Polo Estate and within 10 minutes drive to shopping, restaurants and other amenities in the busy Warrens commercial area. This lot js ideally suited for an executive type private residence.

## **Property Description**

**Location:** Lot 19 Lion Castle Polo Estate, Endeavour, Barbados

A large rectangular shaped vacant lot of land situated in a cool elevated position in the exclusive Lion Castle Polo Estate and within 10 minutes drive to shopping, restaurants and other amenities in the busy Warrens commercial area. This lot js ideally suited for an executive type private residence.