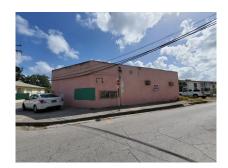

# Commercial Property at the corner of Balmoral Gap and St. Matthias

Ref: 2101048

US \$237,500

#### Christ Church, Hastings

Commercial property centrally located at the corner of Balmoral Gap and St. Matthias, within walking distance of fabulous beaches, restaurants, bars, shopping, public transportation and other amenities along the busy South Coast of Barbados. The property offers two private offices, two large open plan spaces, restrooms and a kitchenette. This property does require extensive repairs but has excellent potential for re-development.

#### Location: Corner of Balmoral Gap and St. Matthias, Hastings, Barbados

Commercial property centrally located at the corner of Balmoral Gap and St. Matthias, within walking distance of fabulous beaches, restaurants, bars, shopping, public transportation and other amenities along the busy South Coast of Barbados. The property offers two private offices, two large open plan spaces, restrooms and a kitchenette. This property does require extensive repairs but has excellent potential for re-development.