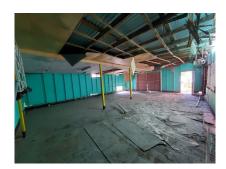

#### Christ Church, Hastings

Commercial property centrally located at the corner of Balmoral Gap and St. Matthias, within walking distance of fabulous beaches, restaurants, bars, shopping, public transportation and other amenities along the busy South Coast of Barbados. The property offers two private offices, two large open plan spaces, restrooms and a kitchenette. This property does require extensive repairs but has excellent potential for re-development.

#### Location: Corner of Balmoral Gap and St. Matthias, Hastings, Barbados

Commercial property centrally located at the corner of Balmoral Gap and St. Matthias, within walking distance of fabulous beaches, restaurants, bars, shopping, public transportation and other amenities along the busy South Coast of Barbados. The property offers two private offices, two large open plan spaces, restrooms and a kitchenette. This property does require extensive repairs but has excellent potential for re-development.