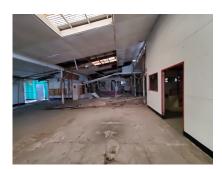

#### Christ Church, Hastings

Commercial property centrally located at the corner of Balmoral Gap and St. Matthias, within walking distance of fabulous beaches, restaurants, bars, shopping, public transportation and other amenities along the busy South Coast of Barbados. The property offers two private offices, two large open plan spaces, restrooms and a kitchenette. This property does require extensive repairs but has excellent potential for re-development.

#### Location: Corner of Balmoral Gap and St. Matthias, Hastings, Barbados

Commercial property centrally located at the corner of Balmoral Gap and St. Matthias, within walking distance of fabulous beaches, restaurants, bars, shopping, public transportation and other amenities along the busy South Coast of Barbados. The property offers two private offices, two large open plan spaces, restrooms and a kitchenette. This property does require extensive repairs but has excellent potential for re-development.