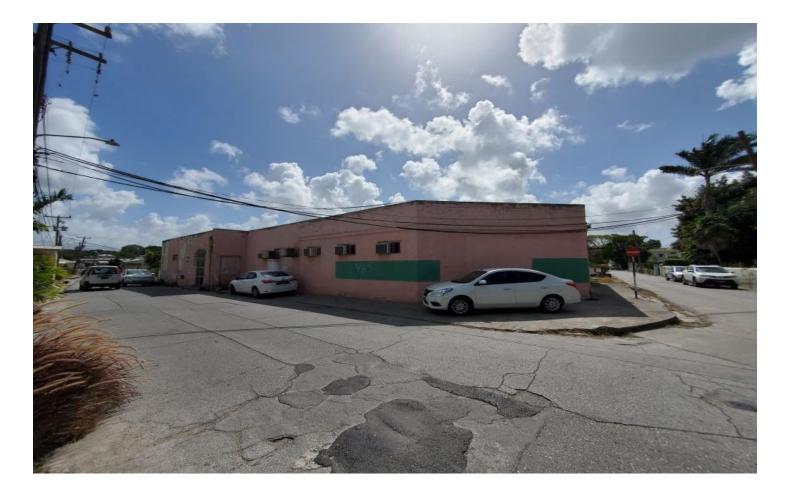

# Commercial Property at the corner of Balmoral Gap and St. Matthias

Ref: 2101048

US \$237,500

#### Christ Church, Hastings

Commercial property centrally located at the corner of Balmoral Gap and St. Matthias, within walking distance of fabulous beaches, restaurants, bars, shopping, public transportation and other amenities along the busy South Coast of Barbados. The property offers two private offices, two large open plan spaces, restrooms and a kitchenette. This property does require extensive repairs but has excellent potential for re-development.

#### Location: Corner of Balmoral Gap and St. Matthias, Hastings, Barbados

Commercial property centrally located at the corner of Balmoral Gap and St. Matthias, within walking distance of fabulous beaches, restaurants, bars, shopping, public transportation and other amenities along the busy South Coast of Barbados. The property offers two private offices, two large open plan spaces, restrooms and a kitchenette. This property does require extensive repairs but has excellent potential for re-development.