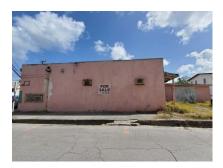

# Commercial Property at the corner of Balmoral Gap and St. Matthias

Ref: 2101048

US \$237,500

#### Christ Church, Hastings

Commercial property centrally located at the corner of Balmoral Gap and St. Matthias, within walking distance of fabulous beaches, restaurants, bars, shopping, public transportation and other amenities along the busy South Coast of Barbados. The property offers two private offices, two large open plan spaces, restrooms and a kitchenette. This property does require extensive repairs but has excellent potential for re-development.

#### Location: Corner of Balmoral Gap and St. Matthias, Hastings, Barbados

Commercial property centrally located at the corner of Balmoral Gap and St. Matthias, within walking distance of fabulous beaches, restaurants, bars, shopping, public transportation and other amenities along the busy South Coast of Barbados. The property offers two private offices, two large open plan spaces, restrooms and a kitchenette. This property does require extensive repairs but has excellent potential for re-development.