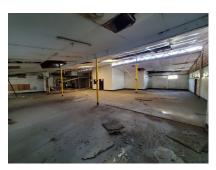

#### Christ Church, Hastings

Commercial property centrally located at the corner of Balmoral Gap and St. Matthias, within walking distance of fabulous beaches, restaurants, bars, shopping, public transportation and other amenities along the busy South Coast of Barbados. The property offers two private offices, two large open plan spaces, restrooms and a kitchenette. This property does require extensive repairs but has excellent potential for re-development.

#### Location: Corner of Balmoral Gap and St. Matthias, Hastings, Barbados

Commercial property centrally located at the corner of Balmoral Gap and St. Matthias, within walking distance of fabulous beaches, restaurants, bars, shopping, public transportation and other amenities along the busy South Coast of Barbados. The property offers two private offices, two large open plan spaces, restrooms and a kitchenette. This property does require extensive repairs but has excellent potential for re-development.