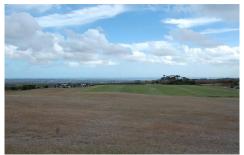

## St. Thomas, Lion Castle

Ref: 2100918

Large vacant elevated lot in the highly desirable Lion Castle Estate enjoying fabulous views over the polo field and of the countryside and sea. Lion Castle estate offers underground services and other utilities and is also within 10-15 minutes drive of the rapidly developing Warrens area at the famed "West Coast" of the island. Approved architectural plans are available to the purchaser of this lovely lot.

## **Property Description**

Location: Lion Castle Polo Estate, Lion Castle, Barbados

Large vacant elevated lot in the highly desirable Lion Castle Estate enjoying fabulous views over the polo field and of the countryside and sea. Lion Castle estate offers underground services and other utilities and is also within 10-15 minutes drive of the rapidly developing Warrens area at the famed "West Coast" of the island. Approved architectural plans are available to the purchaser of this lovely lot.