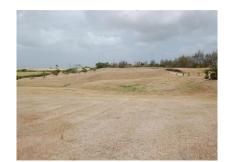

## St. Thomas, Lion Castle

Ref: 2100918

Large vacant elevated lot in the highly desirable Lion Castle Estate enjoying fabulous views over the polo field and of the countryside and sea. Lion Castle estate offers underground services and other utilities and is also within 10-15 minutes drive of the rapidly developing Warrens area at the famed "West Coast" of the island. Approved architectural plans are available to the purchaser of this lovely lot.

## **Property Description**

Location: Lion Castle Polo Estate, Lion Castle, Barbados

Large vacant elevated lot in the highly desirable Lion Castle Estate enjoying fabulous views over the polo field and of the countryside and sea. Lion Castle estate offers underground services and other utilities and is also within 10-15 minutes drive of the rapidly developing Warrens area at the famed "West Coast" of the island. Approved architectural plans are available to the purchaser of this lovely lot.