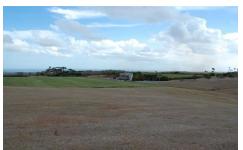

## St. Thomas, Lion Castle

Ref: 2100918

Large vacant elevated lot in the highly desirable Lion Castle Estate enjoying fabulous views over the polo field and of the countryside and sea. Lion Castle estate offers underground services and other utilities and is also within 10-15 minutes drive of the rapidly developing Warrens area at the famed "West Coast" of the island. Approved architectural plans are available to the purchaser of this lovely lot.

## **Property Description**

Location: Lion Castle Polo Estate, Lion Castle, Barbados

Large vacant elevated lot in the highly desirable Lion Castle Estate enjoying fabulous views over the polo field and of the countryside and sea. Lion Castle estate offers underground services and other utilities and is also within 10-15 minutes drive of the rapidly developing Warrens area at the famed "West Coast" of the island. Approved architectural plans are available to the purchaser of this lovely lot.