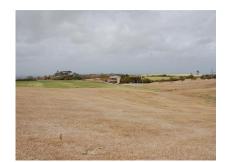

## St. Thomas, Lion Castle

Ref: 2100918

Large vacant elevated lot in the highly desirable Lion Castle Estate enjoying fabulous views over the polo field and of the countryside and sea. Lion Castle estate offers underground services and other utilities and is also within 10-15 minutes drive of the rapidly developing Warrens area at the famed "West Coast" of the island. Approved architectural plans are available to the purchaser of this lovely lot.

## **Property Description**

Location: Lion Castle Polo Estate, Lion Castle, Barbados

Large vacant elevated lot in the highly desirable Lion Castle Estate enjoying fabulous views over the polo field and of the countryside and sea. Lion Castle estate offers underground services and other utilities and is also within 10-15 minutes drive of the rapidly developing Warrens area at the famed "West Coast" of the island. Approved architectural plans are available to the purchaser of this lovely lot.