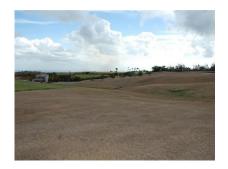

## St. Thomas, Lion Castle

Ref: 2100918

Large vacant elevated lot in the highly desirable Lion Castle Estate enjoying fabulous views over the polo field and of the countryside and sea. Lion Castle estate offers underground services and other utilities and is also within 10-15 minutes drive of the rapidly developing Warrens area at the famed "West Coast" of the island. Approved architectural plans are available to the purchaser of this lovely lot.

## **Property Description**

Location: Lion Castle Polo Estate, Lion Castle, Barbados

Large vacant elevated lot in the highly desirable Lion Castle Estate enjoying fabulous views over the polo field and of the countryside and sea. Lion Castle estate offers underground services and other utilities and is also within 10-15 minutes drive of the rapidly developing Warrens area at the famed "West Coast" of the island. Approved architectural plans are available to the purchaser of this lovely lot.