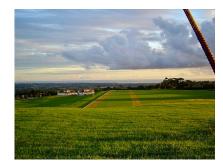

## St. Thomas, Lion Castle

Ref: 2100918

Large vacant elevated lot in the highly desirable Lion Castle Estate enjoying fabulous views over the polo field and of the countryside and sea. Lion Castle estate offers underground services and other utilities and is also within 10-15 minutes drive of the rapidly developing Warrens area at the famed "West Coast" of the island. Approved architectural plans are available to the purchaser of this lovely lot.

## **Property Description**

Location: Lion Castle Polo Estate, Lion Castle, Barbados

Large vacant elevated lot in the highly desirable Lion Castle Estate enjoying fabulous views over the polo field and of the countryside and sea. Lion Castle estate offers underground services and other utilities and is also within 10-15 minutes drive of the rapidly developing Warrens area at the famed "West Coast" of the island. Approved architectural plans are available to the purchaser of this lovely lot.