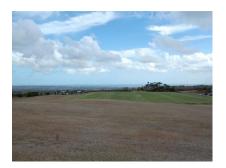

## St. Thomas, Lion Castle

Ref: 2100918

Large vacant elevated lot in the highly desirable Lion Castle Estate enjoying fabulous views over the polo field and of the countryside and sea. Lion Castle estate offers underground services and other utilities and is also within 10-15 minutes drive of the rapidly developing Warrens area at the famed "West Coast" of the island. Approved architectural plans are available to the purchaser of this lovely lot.

## **Property Description**

Location: Lion Castle Polo Estate, Lion Castle, Barbados

Large vacant elevated lot in the highly desirable Lion Castle Estate enjoying fabulous views over the polo field and of the countryside and sea. Lion Castle estate offers underground services and other utilities and is also within 10-15 minutes drive of the rapidly developing Warrens area at the famed "West Coast" of the island. Approved architectural plans are available to the purchaser of this lovely lot.