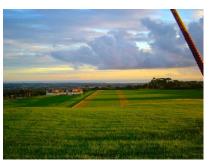

## St. Thomas, Lion Castle

Ref: 2100918

Large vacant elevated lot in the highly desirable Lion Castle Estate enjoying fabulous views over the polo field and of the countryside and sea. Lion Castle estate offers underground services and other utilities and is also within 10-15 minutes drive of the rapidly developing Warrens area at the famed "West Coast" of the island. Approved architectural plans are available to the purchaser of this lovely lot.

## **Property Description**

Location: Lion Castle Polo Estate, Lion Castle, Barbados

Large vacant elevated lot in the highly desirable Lion Castle Estate enjoying fabulous views over the polo field and of the countryside and sea. Lion Castle estate offers underground services and other utilities and is also within 10-15 minutes drive of the rapidly developing Warrens area at the famed "West Coast" of the island. Approved architectural plans are available to the purchaser of this lovely lot.