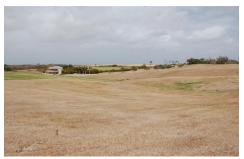

## St. Thomas, Lion Castle

Ref: 2100918

Large vacant elevated lot in the highly desirable Lion Castle Estate enjoying fabulous views over the polo field and of the countryside and sea. Lion Castle estate offers underground services and other utilities and is also within 10-15 minutes drive of the rapidly developing Warrens area at the famed "West Coast" of the island. Approved architectural plans are available to the purchaser of this lovely lot.

## **Property Description**

Location: Lion Castle Polo Estate, Lion Castle, Barbados

Large vacant elevated lot in the highly desirable Lion Castle Estate enjoying fabulous views over the polo field and of the countryside and sea. Lion Castle estate offers underground services and other utilities and is also within 10-15 minutes drive of the rapidly developing Warrens area at the famed "West Coast" of the island. Approved architectural plans are available to the purchaser of this lovely lot.