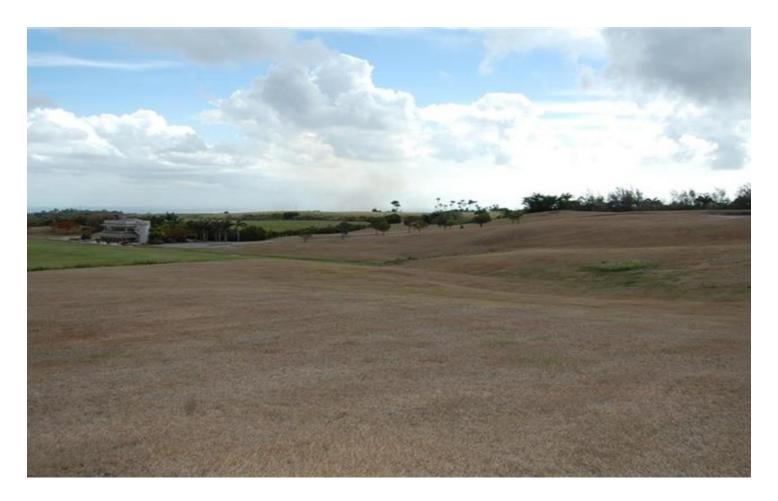

## St. Thomas, Lion Castle

Ref: 2100918

Large vacant elevated lot in the highly desirable Lion Castle Estate enjoying fabulous views over the polo field and of the countryside and sea. Lion Castle estate offers underground services and other utilities and is also within 10-15 minutes drive of the rapidly developing Warrens area at the famed "West Coast" of the island. Approved architectural plans are available to the purchaser of this lovely lot.

## **Property Description**

Location: Lion Castle Polo Estate, Lion Castle, Barbados

Large vacant elevated lot in the highly desirable Lion Castle Estate enjoying fabulous views over the polo field and of the countryside and sea. Lion Castle estate offers underground services and other utilities and is also within 10-15 minutes drive of the rapidly developing Warrens area at the famed "West Coast" of the island. Approved architectural plans are available to the purchaser of this lovely lot.