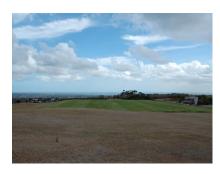

## St. Thomas, Lion Castle

Ref: 2100918

Large vacant elevated lot in the highly desirable Lion Castle Estate enjoying fabulous views over the polo field and of the countryside and sea. Lion Castle estate offers underground services and other utilities and is also within 10-15 minutes drive of the rapidly developing Warrens area at the famed "West Coast" of the island. Approved architectural plans are available to the purchaser of this lovely lot.

## **Property Description**

Location: Lion Castle Polo Estate, Lion Castle, Barbados

Large vacant elevated lot in the highly desirable Lion Castle Estate enjoying fabulous views over the polo field and of the countryside and sea. Lion Castle estate offers underground services and other utilities and is also within 10-15 minutes drive of the rapidly developing Warrens area at the famed "West Coast" of the island. Approved architectural plans are available to the purchaser of this lovely lot.