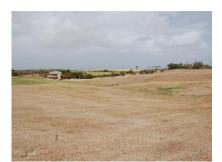

## St. Thomas, Lion Castle

Ref: 2100918

Large vacant elevated lot in the highly desirable Lion Castle Estate enjoying fabulous views over the polo field and of the countryside and sea. Lion Castle estate offers underground services and other utilities and is also within 10-15 minutes drive of the rapidly developing Warrens area at the famed "West Coast" of the island. Approved architectural plans are available to the purchaser of this lovely lot.

## **Property Description**

Location: Lion Castle Polo Estate, Lion Castle, Barbados

Large vacant elevated lot in the highly desirable Lion Castle Estate enjoying fabulous views over the polo field and of the countryside and sea. Lion Castle estate offers underground services and other utilities and is also within 10-15 minutes drive of the rapidly developing Warrens area at the famed "West Coast" of the island. Approved architectural plans are available to the purchaser of this lovely lot.