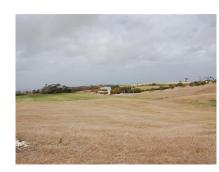

## St. Thomas, Lion Castle

Ref: 2100918

Large vacant elevated lot in the highly desirable Lion Castle Estate enjoying fabulous views over the polo field and of the countryside and sea. Lion Castle estate offers underground services and other utilities and is also within 10-15 minutes drive of the rapidly developing Warrens area at the famed "West Coast" of the island. Approved architectural plans are available to the purchaser of this lovely lot.

## **Property Description**

Location: Lion Castle Polo Estate, Lion Castle, Barbados

Large vacant elevated lot in the highly desirable Lion Castle Estate enjoying fabulous views over the polo field and of the countryside and sea. Lion Castle estate offers underground services and other utilities and is also within 10-15 minutes drive of the rapidly developing Warrens area at the famed "West Coast" of the island. Approved architectural plans are available to the purchaser of this lovely lot.