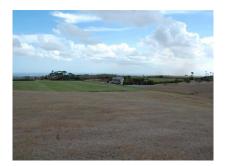

## St. Thomas, Lion Castle

Ref: 2100918

Large vacant elevated lot in the highly desirable Lion Castle Estate enjoying fabulous views over the polo field and of the countryside and sea. Lion Castle estate offers underground services and other utilities and is also within 10-15 minutes drive of the rapidly developing Warrens area at the famed "West Coast" of the island. Approved architectural plans are available to the purchaser of this lovely lot.

## **Property Description**

Location: Lion Castle Polo Estate, Lion Castle, Barbados

Large vacant elevated lot in the highly desirable Lion Castle Estate enjoying fabulous views over the polo field and of the countryside and sea. Lion Castle estate offers underground services and other utilities and is also within 10-15 minutes drive of the rapidly developing Warrens area at the famed "West Coast" of the island. Approved architectural plans are available to the purchaser of this lovely lot.