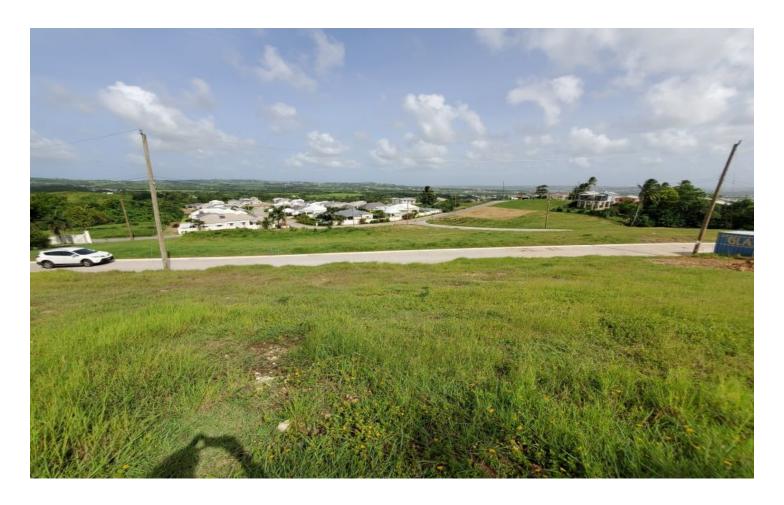

#### St. Thomas, Vaucluse

Ref: 2101308

A gently sloping vacant lot of land positioned in a cool and breezy elevated location within the rapidly developing Countryside Estates in Vaucluse, St. Thomas and offering beautiful views of the coastline of the Island. This land is suitable to be developed into an executive type residence. Countryside Estates is located within 10 minutes drive of the amenities in the busy Warrens and Welches areas.

## **Property Description**

Location: Lot 131 Countryside South, Vaucluse, Vaucluse, Barbados

A gently sloping vacant lot of land positioned in a cool and breezy elevated location within the rapidly developingCountryside Estates in Vaucluse, St. Thomas and offering beautiful views of the coastline of the Island. This land is suitable to be developed into an executive type residence. Countryside Estates is located within 10 minutes drive of the amenities in the busy Warrens and Welches areas.