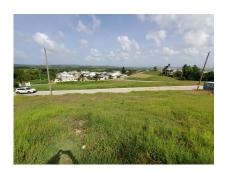

#### St. Thomas, Vaucluse

Ref: 2101308

A gently sloping vacant lot of land positioned in a cool and breezy elevated location within the rapidly developing Countryside Estates in Vaucluse, St. Thomas and offering beautiful views of the coastline of the Island. This land is suitable to be developed into an executive type residence. Countryside Estates is located within 10 minutes drive of the amenities in the busy Warrens and Welches areas.

## **Property Description**

Location: Lot 131 Countryside South, Vaucluse, Vaucluse, Barbados

A gently sloping vacant lot of land positioned in a cool and breezy elevated location within the rapidly developingCountryside Estates in Vaucluse, St. Thomas and offering beautiful views of the coastline of the Island. This land is suitable to be developed into an executive type residence. Countryside Estates is located within 10 minutes drive of the amenities in the busy Warrens and Welches areas.