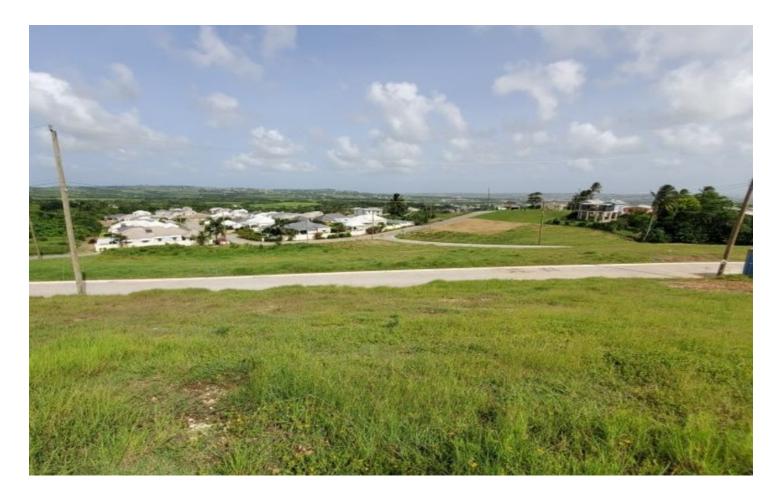

### Lot 130 Countryside South

#### St. Thomas, Vaucluse

US \$100,000

Ref: 2101307

A gently sloping vacant lot of land positioned in a cool and breezy elevated location within the rapidly developing Countryside Estates in Vaucluse, St. Thomas and offering beautiful views of the coastline of the Island. This land is suitable to be developed into an executive type residence. Countryside Estates is located within 10 minutes drive of the amenities in the busy Warrens and Welches areas.