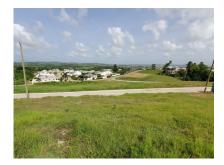

### Lot 130 Countryside South

#### St. Thomas, Vaucluse

US \$100,000

Ref: 2101307

A gently sloping vacant lot of land positioned in a cool and breezy elevated location within the rapidly developing Countryside Estates in Vaucluse, St. Thomas and offering beautiful views of the coastline of the Island. This land is suitable to be developed into an executive type residence. Countryside Estates is located within 10 minutes drive of the amenities in the busy Warrens and Welches areas.