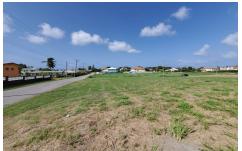

Lot 9 Graeme Heights

US \$165,952

Christ Church, Graeme Heights

Ref: 2101268

Land rectangular shaped lot in desirable area and suitable for private residence. This lot is situated within close proximity to shopping facilities and many other amenities.

## **Property Description**

Location: Lot 9 Graeme Heights, Graeme Heights, Barbados

Land rectangular shaped lot in desirable area and suitable for private residence. This lot is situated within close proximity to shopping facilities and many other amenities.