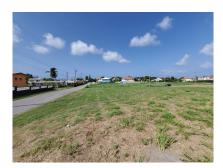

Lot 9 Graeme Heights

US \$165,952

Christ Church, Graeme Heights

Ref: 2101268

Land rectangular shaped lot in desirable area and suitable for private residence. This lot is situated within close proximity to shopping facilities and many other amenities.

## **Property Description**

Location: Lot 9 Graeme Heights, Graeme Heights, Barbados

Land rectangular shaped lot in desirable area and suitable for private residence. This lot is situated within close proximity to shopping facilities and many other amenities.