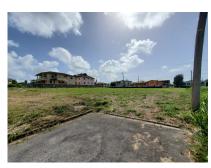

Lot 9 Graeme Heights

US \$165,952

Christ Church, Graeme Heights

Ref: 2101268

Land rectangular shaped lot in desirable area and suitable for private residence. This lot is situated within close proximity to shopping facilities and many other amenities.

## **Property Description**

Location: Lot 9 Graeme Heights, Graeme Heights, Barbados

Land rectangular shaped lot in desirable area and suitable for private residence. This lot is situated within close proximity to shopping facilities and many other amenities.