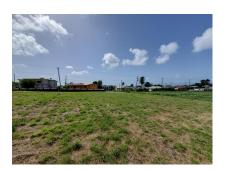

Lot 9 Graeme Heights

US \$165,952

Christ Church, Graeme Heights

Ref: 2101268

Land rectangular shaped lot in desirable area and suitable for private residence. This lot is situated within close proximity to shopping facilities and many other amenities.

## **Property Description**

Location: Lot 9 Graeme Heights, Graeme Heights, Barbados

Land rectangular shaped lot in desirable area and suitable for private residence. This lot is situated within close proximity to shopping facilities and many other amenities.