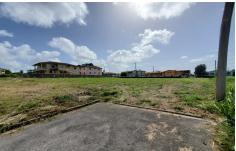

Lot 9 Graeme Heights

US \$165,952

Christ Church, Graeme Heights

Ref: 2101268

Land rectangular shaped lot in desirable area and suitable for private residence. This lot is situated within close proximity to shopping facilities and many other amenities.

## **Property Description**

Location: Lot 9 Graeme Heights, Graeme Heights, Barbados

Land rectangular shaped lot in desirable area and suitable for private residence. This lot is situated within close proximity to shopping facilities and many other amenities.