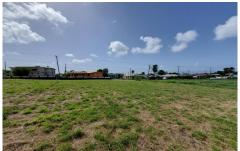

Lot 9 Graeme Heights

US \$165,952

Christ Church, Graeme Heights

Ref: 2101268

Land rectangular shaped lot in desirable area and suitable for private residence. This lot is situated within close proximity to shopping facilities and many other amenities.

## **Property Description**

Location: Lot 9 Graeme Heights, Graeme Heights, Barbados

Land rectangular shaped lot in desirable area and suitable for private residence. This lot is situated within close proximity to shopping facilities and many other amenities.