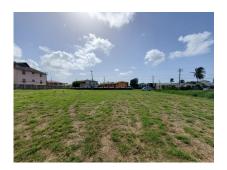

Lot 9 Graeme Heights

US \$165,952

Christ Church, Graeme Heights

Ref: 2101268

Land rectangular shaped lot in desirable area and suitable for private residence. This lot is situated within close proximity to shopping facilities and many other amenities.

## **Property Description**

Location: Lot 9 Graeme Heights, Graeme Heights, Barbados

Land rectangular shaped lot in desirable area and suitable for private residence. This lot is situated within close proximity to shopping facilities and many other amenities.