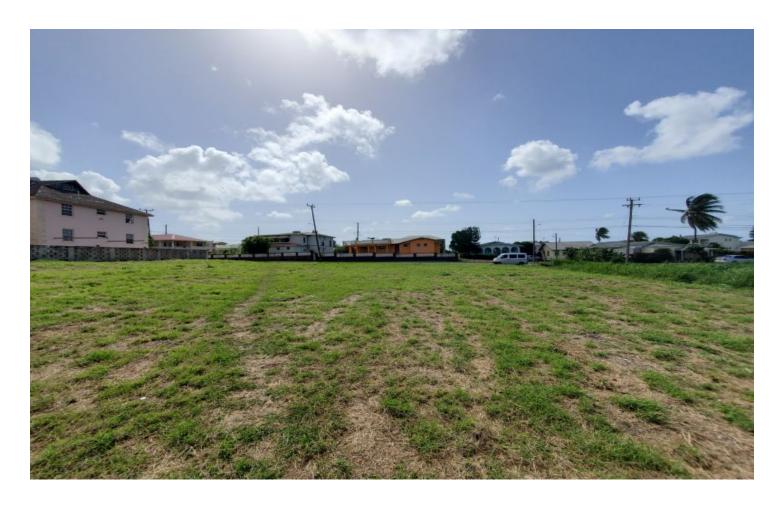

Lot 9 Graeme Heights

US \$165,952

Christ Church, Graeme Heights

Ref: 2101268

Land rectangular shaped lot in desirable area and suitable for private residence. This lot is situated within close proximity to shopping facilities and many other amenities.

## **Property Description**

Location: Lot 9 Graeme Heights, Graeme Heights, Barbados

Land rectangular shaped lot in desirable area and suitable for private residence. This lot is situated within close proximity to shopping facilities and many other amenities.