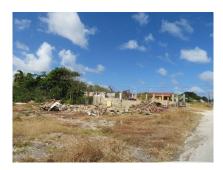

## Land at Long Bay

St. Philip, Long Bay

US \$190,000

Ref: 2101271

Spacious, flat and square in shape lot of land situated in Long Bay, St. Philip. This lot is ideally suited as a family residence or for a business establishment. Long Bay is located less than a 5 minute drive to the beautiful Crane Beach Resort and the famous Sam Lord's Castle and less than 10 drive to shopping, banks and other businesses in the Six Roads Area.

## **Property Description**

Location: Long Bay, St. Philip, Long Bay, Barbados

Spacious, flat and square in shape lot of land situated in Long Bay, St. Philip. This lot is ideally suited as a family residence or for a business establishment. Long Bay is located less than a 5 minute drive to the beautiful Crane Beach Resort and the famous Sam Lord's Castle and less than 10 drive to shopping, banks and other businesses in the Six Roads Area.