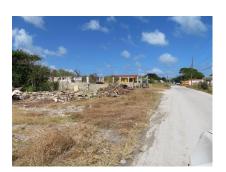

## Land at Long Bay

St. Philip, Long Bay

US \$190,000

Ref: 2101271

Spacious, flat and square in shape lot of land situated in Long Bay, St. Philip. This lot is ideally suited as a family residence or for a business establishment. Long Bay is located less than a 5 minute drive to the beautiful Crane Beach Resort and the famous Sam Lord's Castle and less than 10 drive to shopping, banks and other businesses in the Six Roads Area.

## **Property Description**

Location: Long Bay, St. Philip, Long Bay, Barbados

Spacious, flat and square in shape lot of land situated in Long Bay, St. Philip. This lot is ideally suited as a family residence or for a business establishment. Long Bay is located less than a 5 minute drive to the beautiful Crane Beach Resort and the famous Sam Lord's Castle and less than 10 drive to shopping, banks and other businesses in the Six Roads Area.