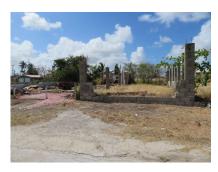

## Land at Long Bay

St. Philip, Long Bay

US \$190,000

Ref: 2101271

Spacious, flat and square in shape lot of land situated in Long Bay, St. Philip. This lot is ideally suited as a family residence or for a business establishment. Long Bay is located less than a 5 minute drive to the beautiful Crane Beach Resort and the famous Sam Lord's Castle and less than 10 drive to shopping, banks and other businesses in the Six Roads Area.

## **Property Description**

Location: Long Bay, St. Philip, Long Bay, Barbados

Spacious, flat and square in shape lot of land situated in Long Bay, St. Philip. This lot is ideally suited as a family residence or for a business establishment. Long Bay is located less than a 5 minute drive to the beautiful Crane Beach Resort and the famous Sam Lord's Castle and less than 10 drive to shopping, banks and other businesses in the Six Roads Area.