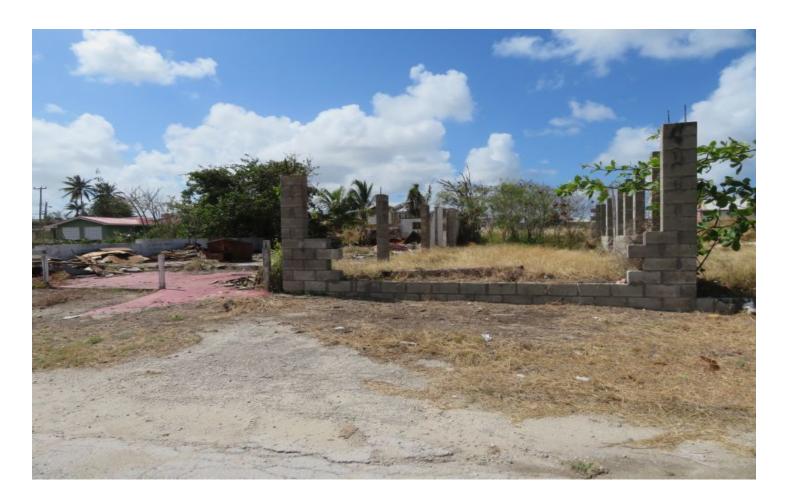

## Land at Long Bay

St. Philip, Long Bay

US \$190,000

Ref: 2101271

Spacious, flat and square in shape lot of land situated in Long Bay, St. Philip. This lot is ideally suited as a family residence or for a business establishment. Long Bay is located less than a 5 minute drive to the beautiful Crane Beach Resort and the famous Sam Lord's Castle and less than 10 drive to shopping, banks and other businesses in the Six Roads Area.

## **Property Description**

Location: Long Bay, St. Philip, Long Bay, Barbados

Spacious, flat and square in shape lot of land situated in Long Bay, St. Philip. This lot is ideally suited as a family residence or for a business establishment. Long Bay is located less than a 5 minute drive to the beautiful Crane Beach Resort and the famous Sam Lord's Castle and less than 10 drive to shopping, banks and other businesses in the Six Roads Area.