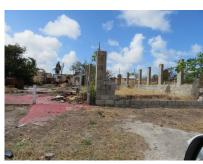

## Land at Long Bay

St. Philip, Long Bay

US \$190,000

Ref: 2101271

Spacious, flat and square in shape lot of land situated in Long Bay, St. Philip. This lot is ideally suited as a family residence or for a business establishment. Long Bay is located less than a 5 minute drive to the beautiful Crane Beach Resort and the famous Sam Lord's Castle and less than 10 drive to shopping, banks and other businesses in the Six Roads Area.

## **Property Description**

Location: Long Bay, St. Philip, Long Bay, Barbados

Spacious, flat and square in shape lot of land situated in Long Bay, St. Philip. This lot is ideally suited as a family residence or for a business establishment. Long Bay is located less than a 5 minute drive to the beautiful Crane Beach Resort and the famous Sam Lord's Castle and less than 10 drive to shopping, banks and other businesses in the Six Roads Area.