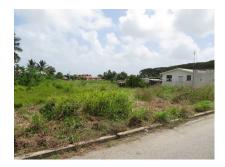

### Lot 21 Kendal Tenantry

### St. John, Kental Plantation

Rectangular shaped vacant lot of land situated in the quiet rural community of Kendal Tenantry, within 10 minutes drive to the amenities in the busy Six Roads area. This lot is ideally suited to be developed into a lovely family home.

#### Location: Kendal Tenantry, Kental Plantation, Barbados

Rectangular shaped vacant lot of land situated in the quiet rural community of Kendal Tenantry, within 10 minutes drive to the amenities in the busy Six Roads area. This lot is ideally suited to be developed into a lovely family home.