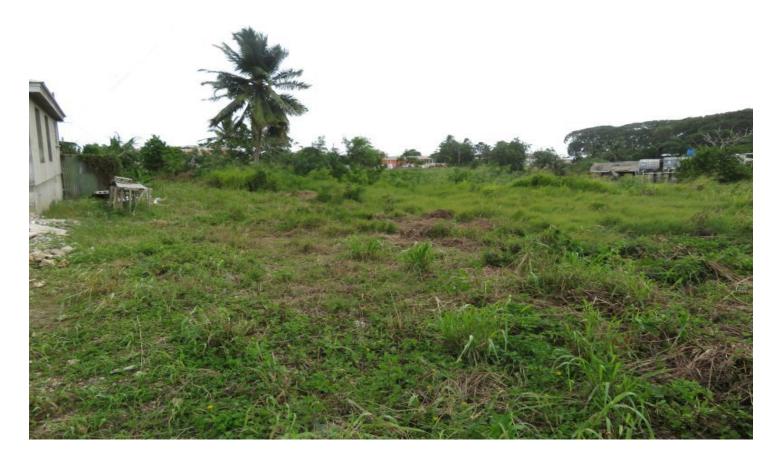

### Lot 21 Kendal Tenantry

### St. John, Kental Plantation

Rectangular shaped vacant lot of land situated in the quiet rural community of Kendal Tenantry, within 10 minutes drive to the amenities in the busy Six Roads area. This lot is ideally suited to be developed into a lovely family home.

#### Location: Kendal Tenantry, Kental Plantation, Barbados

Rectangular shaped vacant lot of land situated in the quiet rural community of Kendal Tenantry, within 10 minutes drive to the amenities in the busy Six Roads area. This lot is ideally suited to be developed into a lovely family home.