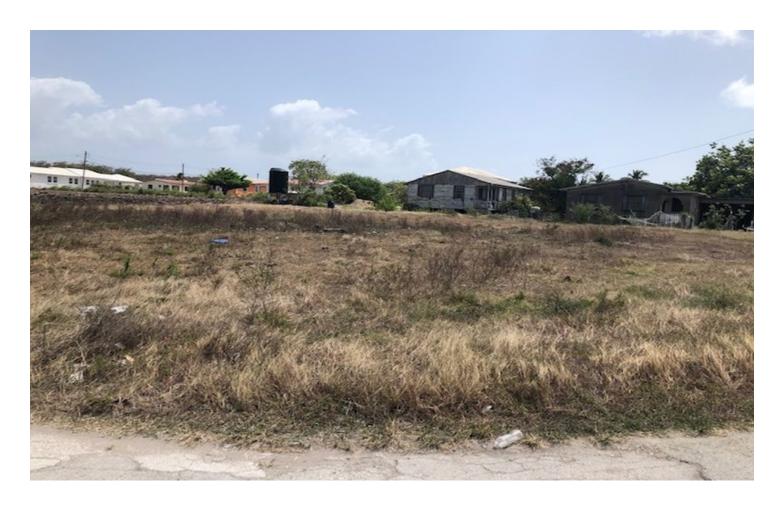

## Land at Salmonds

US \$75,000

St. Lucy, Salmonds

Ref: 2101256

Nice corner lot situated in a peaceful and breezy location. This lot is within walking distance of the picturesque Archer's Bay and is a short distance from the popular Catch 22 Restaurant offering wonderful ocean views.

## **Property Description**

Location: Salmonds, Salmonds, Barbados

Nice corner lot situated in a peaceful and breezy location. This lot is within walking distance of the picturesque Archer's Bay and is a short distance from the popular Catch 22 Restaurant offering wonderful ocean views.