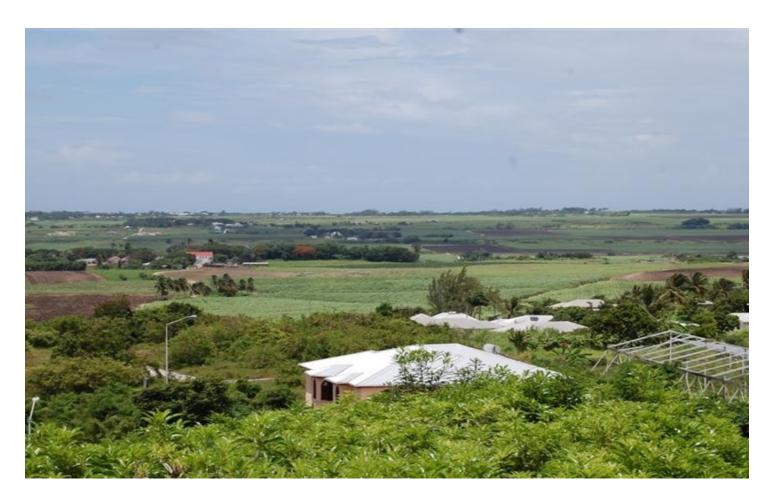

## Lot 35 Rolling Hills Development

US \$117,500

St. George, Byde Mill

Ref: 2100926

This is a beautiful parcel of land in the quiet residential subdivision of Rolling Hills situated in the gentle, sloping countryside of St. George.- The vacant, sloping lot offers magnificent views over the countryside to the sea in the distance.- Byde Mill is situated close to Egdecombe Plantation and Highway 4B and, with it's easy access to the South Coast and ABC Highway, is a short drive to beautiful beaches, excellent schools, shopping facilities, dining and entertainment establishments and all the many other amenities offered there.- Additionally, this lot is just minutes away from the many amenities provided at Six Roads.-

## **Property Description**

Location: Rolling Hills, Byde Mill, Byde Mill, Barbados

This is a beautiful parcel of land in the quiet residential subdivision of Rolling Hills situated in the gentle, sloping countryside of St. George.- The vacant, sloping lot offers magnificent views over the countryside to the sea in the distance.- Byde Mill is situated close to Egdecombe Plantation and Highway 4B and, with it's easy access to the South Coast and ABC Highway, is a short drive to beautiful beaches, excellent schools, shopping facilities, dining and entertainment establishments and all the many other amenities offered there.- Additionally, this lot is just minutes away from the many amenities provided at Six Roads.-