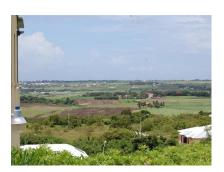

## Lot 35 Rolling Hills Development

US \$117,500

St. George, Byde Mill

Ref: 2100926

This is a beautiful parcel of land in the quiet residential subdivision of Rolling Hills situated in the gentle, sloping countryside of St. George.- The vacant, sloping lot offers magnificent views over the countryside to the sea in the distance.- Byde Mill is situated close to Egdecombe Plantation and Highway 4B and, with it's easy access to the South Coast and ABC Highway, is a short drive to beautiful beaches, excellent schools, shopping facilities, dining and entertainment establishments and all the many other amenities offered there.- Additionally, this lot is just minutes away from the many amenities provided at Six Roads.-

## **Property Description**

Location: Rolling Hills, Byde Mill, Byde Mill, Barbados

This is a beautiful parcel of land in the quiet residential subdivision of Rolling Hills situated in the gentle, sloping countryside of St. George.- The vacant, sloping lot offers magnificent views over the countryside to the sea in the distance.- Byde Mill is situated close to Egdecombe Plantation and Highway 4B and, with it's easy access to the South Coast and ABC Highway, is a short drive to beautiful beaches, excellent schools, shopping facilities, dining and entertainment establishments and all the many other amenities offered there.- Additionally, this lot is just minutes away from the many amenities provided at Six Roads.-