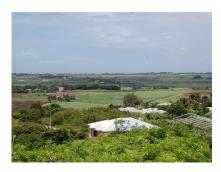

## Lot 35 Rolling Hills Development

US \$117,500

St. George, Byde Mill

Ref: 2100926

This is a beautiful parcel of land in the quiet residential subdivision of Rolling Hills situated in the gentle, sloping countryside of St. George.- The vacant, sloping lot offers magnificent views over the countryside to the sea in the distance.- Byde Mill is situated close to Egdecombe Plantation and Highway 4B and, with it's easy access to the South Coast and ABC Highway, is a short drive to beautiful beaches, excellent schools, shopping facilities, dining and entertainment establishments and all the many other amenities offered there.- Additionally, this lot is just minutes away from the many amenities provided at Six Roads.-

## **Property Description**

Location: Rolling Hills, Byde Mill, Byde Mill, Barbados

This is a beautiful parcel of land in the quiet residential subdivision of Rolling Hills situated in the gentle, sloping countryside of St. George.- The vacant, sloping lot offers magnificent views over the countryside to the sea in the distance.- Byde Mill is situated close to Egdecombe Plantation and Highway 4B and, with it's easy access to the South Coast and ABC Highway, is a short drive to beautiful beaches, excellent schools, shopping facilities, dining and entertainment establishments and all the many other amenities offered there.- Additionally, this lot is just minutes away from the many amenities provided at Six Roads.-