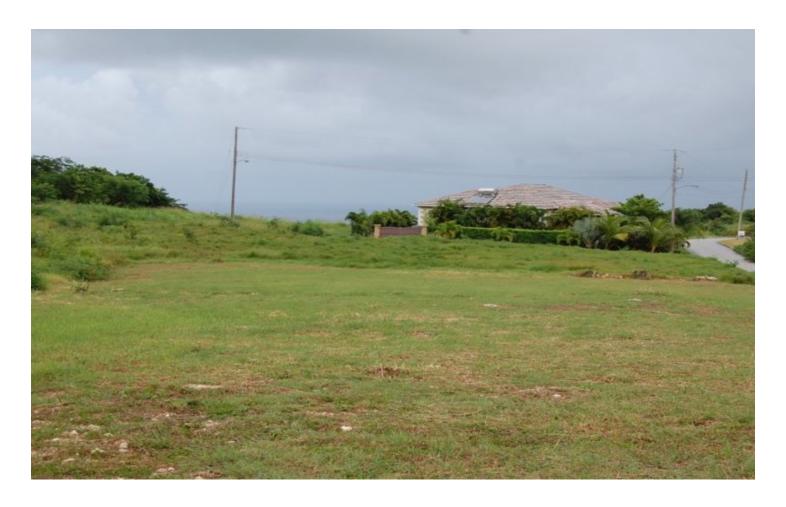

Lot 87 Mount Pleasant Heights (Phase 3)

US \$150,000

Ref: 2100929

St. Philip, Mount Pleasant

Large vacant lot in cool elevated location enjoying fantastic views of the sea and coastline.- This lot is situated within 10 minutes drive of some of the most picturesque beaches on the Island including Bath Beach, Martins Bay, Sam Lord's Castle Beach and the fabulous Crane Beach.- The property is within an approximately 15 minute drive of the shopping facilities, dining and entertainment establishments and commercial activity in the Six Roads area.

## Location: Mount Pleasant Heights, Mount Pleasant, Barbados

Large vacant lot in cool elevated location enjoying fantastic views of the sea and coastline.- This lot is situated within 10 minutes drive of some of the most picturesque beaches on the Island including Bath Beach, Martins Bay, Sam Lord's Castle Beach and the fabulous Crane Beach.- The property is within an approximately 15 minute drive of the shopping facilities, dining and entertainment establishments and commercial activity in the Six Roads area.