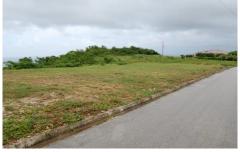

Lot 87 Mount Pleasant Heights (Phase 3)

US \$150,000

Ref: 2100929

St. Philip, Mount Pleasant

Large vacant lot in cool elevated location enjoying fantastic views of the sea and coastline.- This lot is situated within 10 minutes drive of some of the most picturesque beaches on the Island including Bath Beach, Martins Bay, Sam Lord's Castle Beach and the fabulous Crane Beach.- The property is within an approximately 15 minute drive of the shopping facilities, dining and entertainment establishments and commercial activity in the Six Roads area.

## Location: Mount Pleasant Heights, Mount Pleasant, Barbados

Large vacant lot in cool elevated location enjoying fantastic views of the sea and coastline.- This lot is situated within 10 minutes drive of some of the most picturesque beaches on the Island including Bath Beach, Martins Bay, Sam Lord's Castle Beach and the fabulous Crane Beach.- The property is within an approximately 15 minute drive of the shopping facilities, dining and entertainment establishments and commercial activity in the Six Roads area.