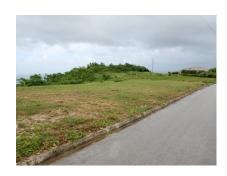

Lot 87 Mount Pleasant Heights (Phase 3)

US \$150,000

Ref: 2100929

St. Philip, Mount Pleasant

Large vacant lot in cool elevated location enjoying fantastic views of the sea and coastline.- This lot is situated within 10 minutes drive of some of the most picturesque beaches on the Island including Bath Beach, Martins Bay, Sam Lord's Castle Beach and the fabulous Crane Beach.- The property is within an approximately 15 minute drive of the shopping facilities, dining and entertainment establishments and commercial activity in the Six Roads area.

## Location: Mount Pleasant Heights, Mount Pleasant, Barbados

Large vacant lot in cool elevated location enjoying fantastic views of the sea and coastline.- This lot is situated within 10 minutes drive of some of the most picturesque beaches on the Island including Bath Beach, Martins Bay, Sam Lord's Castle Beach and the fabulous Crane Beach.- The property is within an approximately 15 minute drive of the shopping facilities, dining and entertainment establishments and commercial activity in the Six Roads area.