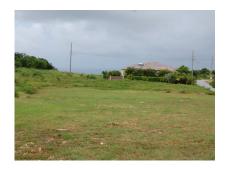

Lot 87 Mount Pleasant Heights (Phase 3)

US \$150,000

Ref: 2100929

St. Philip, Mount Pleasant

Large vacant lot in cool elevated location enjoying fantastic views of the sea and coastline.- This lot is situated within 10 minutes drive of some of the most picturesque beaches on the Island including Bath Beach, Martins Bay, Sam Lord's Castle Beach and the fabulous Crane Beach.- The property is within an approximately 15 minute drive of the shopping facilities, dining and entertainment establishments and commercial activity in the Six Roads area.

## Location: Mount Pleasant Heights, Mount Pleasant, Barbados

Large vacant lot in cool elevated location enjoying fantastic views of the sea and coastline.- This lot is situated within 10 minutes drive of some of the most picturesque beaches on the Island including Bath Beach, Martins Bay, Sam Lord's Castle Beach and the fabulous Crane Beach.- The property is within an approximately 15 minute drive of the shopping facilities, dining and entertainment establishments and commercial activity in the Six Roads area.