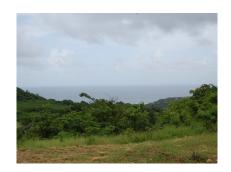

Lot 87 Mount Pleasant Heights (Phase 3)

US \$150,000

Ref: 2100929

St. Philip, Mount Pleasant

Large vacant lot in cool elevated location enjoying fantastic views of the sea and coastline.- This lot is situated within 10 minutes drive of some of the most picturesque beaches on the Island including Bath Beach, Martins Bay, Sam Lord's Castle Beach and the fabulous Crane Beach.- The property is within an approximately 15 minute drive of the shopping facilities, dining and entertainment establishments and commercial activity in the Six Roads area.

## Location: Mount Pleasant Heights, Mount Pleasant, Barbados

Large vacant lot in cool elevated location enjoying fantastic views of the sea and coastline.- This lot is situated within 10 minutes drive of some of the most picturesque beaches on the Island including Bath Beach, Martins Bay, Sam Lord's Castle Beach and the fabulous Crane Beach.- The property is within an approximately 15 minute drive of the shopping facilities, dining and entertainment establishments and commercial activity in the Six Roads area.