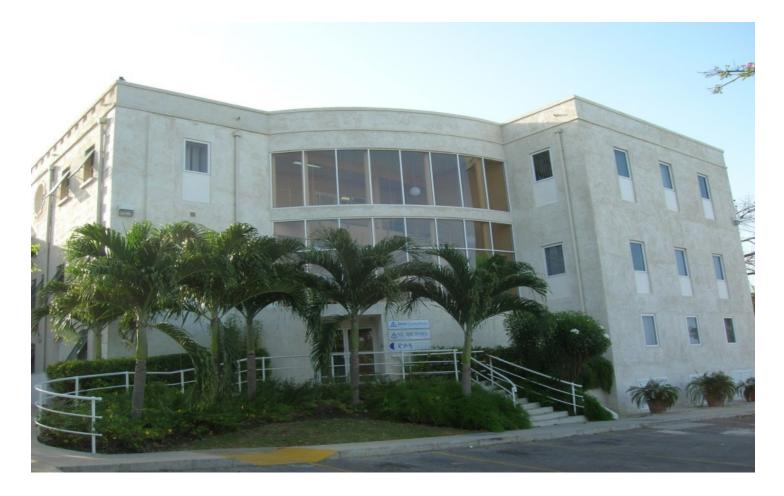

## Braemar Court, Phase 2 2nd Floor

#### St. Michael, Brittons Hill

Ref: 2101222

Approximately 1,272sq.ft of office space just minutes away from the established Belleville commercial area and 5 minutes to Bridgetown. This space offers a conference room, spacious open plan area which can be sub-divided into a reception area and 3 private offices, lunchroom and kitchenette, unisex bathrooms and a server. The building is equipped with ample parking for occupants and visitors.

#### **Property Description**

**Location:** Braemar Court, Phase 2 2nd Floor Deighton Road, Brittons Hill, Brittons Hill, Barbados Approximately 1,272sq.ft of office space just minutes away from the established Belleville commercial area and 5 minutesto Bridgetown. This space offers a conference room, spacious open plan area which can be sub-divided into a reception area and 3 private offices, lunchroom and kitchenette, unisex bathrooms and a server. The building is equipped with ample parking for occupants and visitors.