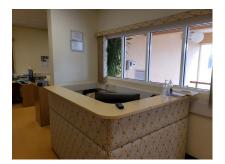

#### St. Michael, Brittons Hill

Ref: 2101222

Approximately 1,272sq.ft of office space just minutes away from the established Belleville commercial area and 5 minutes to Bridgetown. This space offers a conference room, spacious open plan area which can be sub-divided into a reception area and 3 private offices, lunchroom and kitchenette, unisex bathrooms and a server. The building is equipped with ample parking for occupants and visitors.

#### **Property Description**

**Location:** Braemar Court, Phase 2 2nd Floor Deighton Road, Brittons Hill, Brittons Hill, Barbados Approximately 1,272sq.ft of office space just minutes away from the established Belleville commercial area and 5 minutesto Bridgetown. This space offers a conference room, spacious open plan area which can be sub-divided into a reception area and 3 private offices, lunchroom and kitchenette, unisex bathrooms and a server. The building is equipped with ample parking for occupants and visitors.