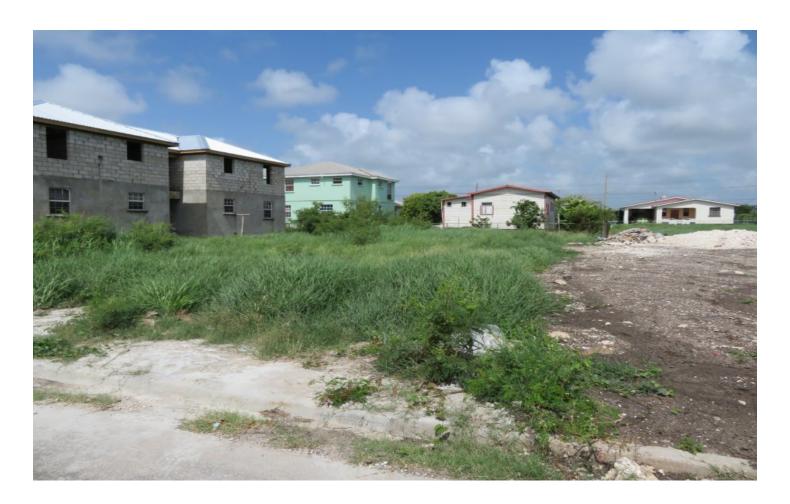

## Lot 16 Linton Close, Windward Gardens

US \$50,225

St. Philip, Windward Gardens

Ref: 2101208

Flat rectangular shaped lot situated in quiet countryside area and is within 5 minutes drive of the busy Six Roads area. This lot is suitable for residential purposes.-

## **Property Description**

Location: Lot 16 Linton Close, Windward Gardens, Windward Gardens, Barbados

Flat rectangular shaped lot situated in quiet countryside area and is within 5 minutes drive of the busy Six Roads area. This lot is suitable for residential purposes.-